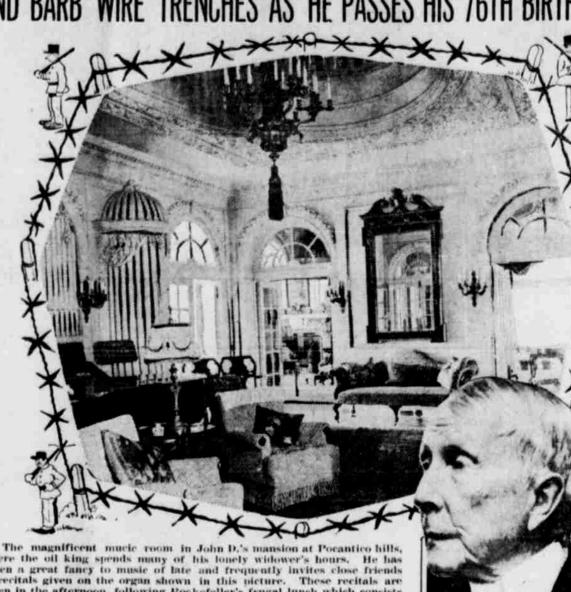

where the oil king spends many of his lonely widower's hours. He has taken a great fancy to music of late and frequently invites close friends to recitals given on the organ shown in this picture. These recitals are given in the afternoon, following Rockefeller's frugal lunch which consists often only of crackers and milk.