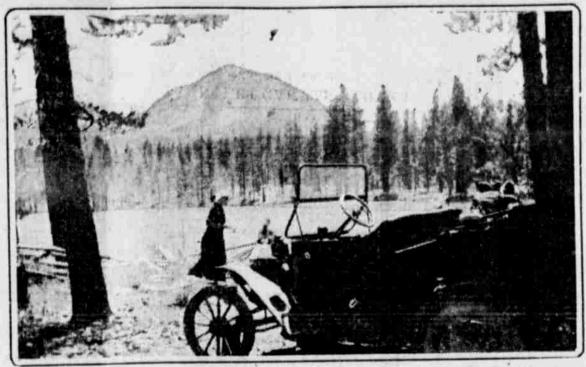

The camp of the Hyatt sisters on Manzinati Lake. They needed no tents, the sky above was their canopy, the earth beneath their bed. Mount Lassen was always before them. Miss Shirley is seen preparing a noonday meal.