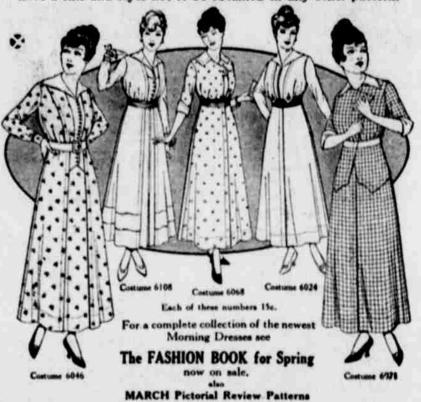

Now is the time to make

House and Morning Dresses for Spring Even the simplest dresses made of

PICTORIAL REVIEW PATTERNS have a chic and style not to be obtained in any other pattern.

121/c-DRESS GINGHAMS-121/c

All the well-known brands, such as Toil du Nord, Red Seal, A. F. C. All new spring patterns; large assortment to select from.

# JUVENILE CLOTH, 25c

Absolutely the best material made for house dresses, blouses and children's wear, colors are fast and guaranteed to give satisfaction or money guished one. Edward Jose is known refunded, made in all new spring styles, stripes and checks.

## 25c-CLEOPATRA CREPES-25c

Bernhardt, he played practically Used especially for dresses and waists, styles very new and attractive and guaranteed fast wash colors, always sold for 35c-this seasons' price

40-IN. SHADOW VOILES, 35c

Complete assortment of new spring patterns in large and small floral designs, has the transparent lace effect and comes in all spring shades.

MISSES DRESSES PICTORIAL REVIEW PATTERNS are different.

40-IN. SHEER ORGANDIES, 35c

We show the best value in Organdies, 40 inches wide, to be had anywhere, all new floral designs and very attractive.

15c-SPRING FLAXON-15c

All new spring styles, especially a large assortment of Dresden and Dolly Varden patterns, a spring fabric that will launder and always look like new.

121/20-30-IN. FOULARD BATISTE-121/20

We show large assortment of the Foulard Batiste, a fabric well worth 15c. All new patterns for early summer styles.