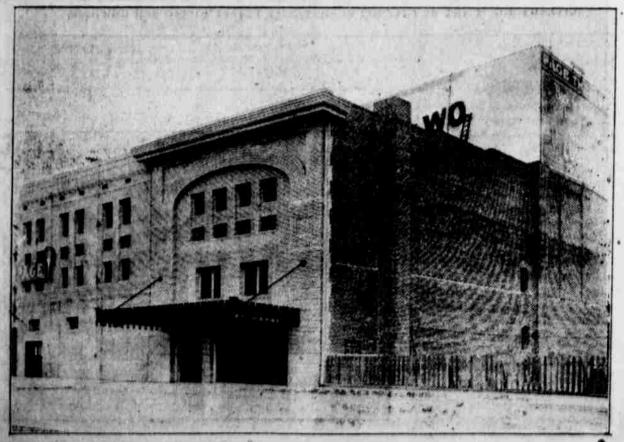

## The Swem Studios

222 W. Main

Medford

"On the Ground Floor"

SCHOOL SEC

MEDFORD HAS ONE OF FINEST THEATERS IN COUNTRY IN THE P AGE THEATER

Elevation at Medford, 1377 feet.

Longitude, 122 deg., 51 min., 24 sec.