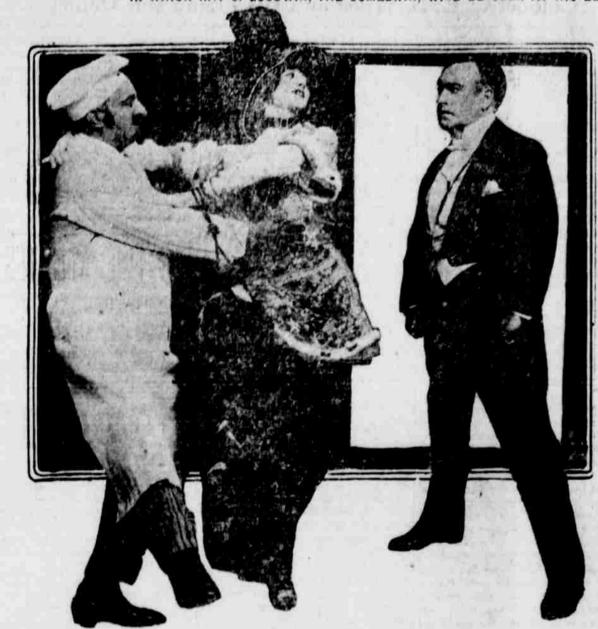

Portugal Revolt Dies A-Borning

are said to have been arrested.

SCENE FROM "NEVER SAY DIE" AT PAGE THEATER, MONDAY, OCTOBER 26, IN WHICH NAT C. GOODWIN, THE COMEDIAN, WILL BE SEEN AT HIS BEST