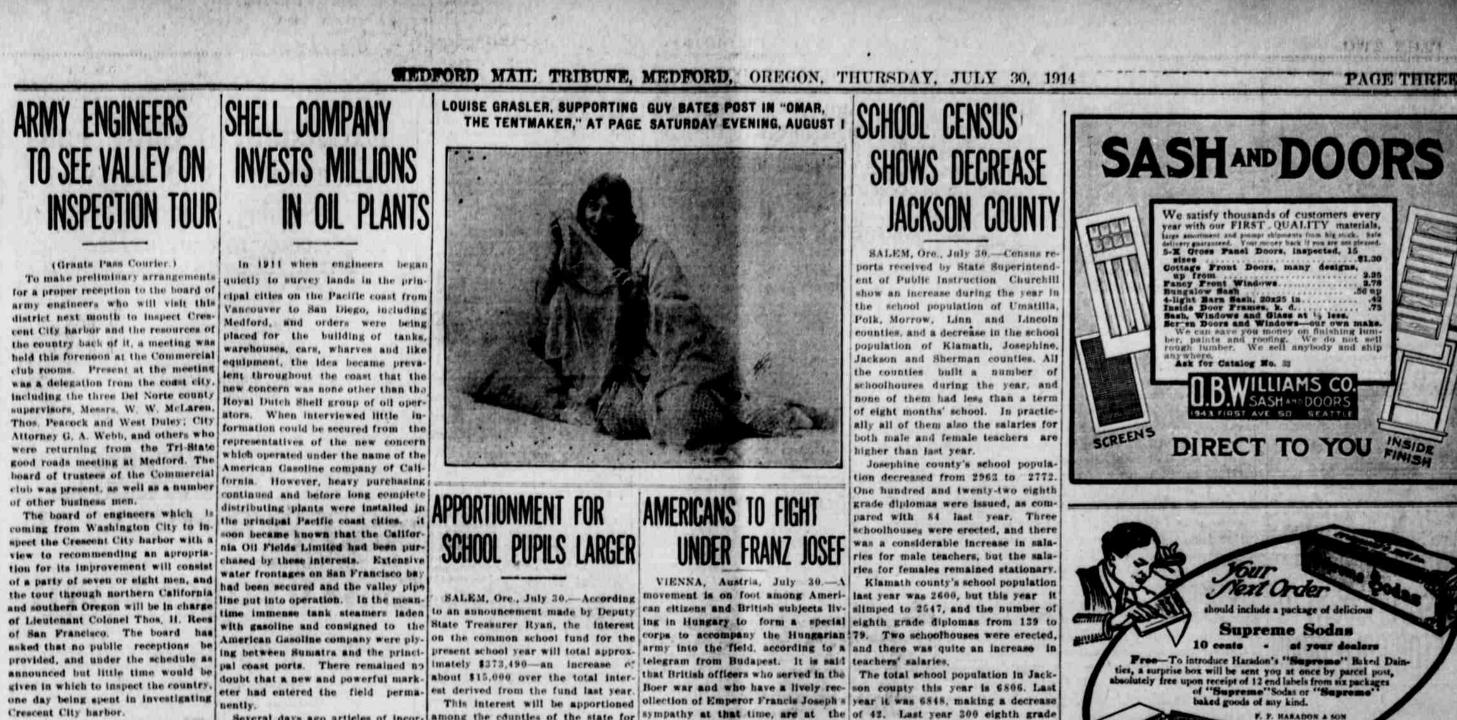

1241 5 5 13 134



ARMY ENGINEERS SHELL COMPANY TO SEE VALLEY ON INVESTS MILLIONS **INSPECTION TOUR** IN OIL PLANTS

(Grants Pass Courier.) To make preliminary arrangements for a proper reception to the board of army engineers who will visit this district next month to inspect Crescent City harbor and the resources of the country back of it, a meeting was held this forenoon at the Commercial club rooms. Present at the meeting was a delegation from the coast city. including the three Del Norte county supervisors, Mesars, W. W. McLaren, Thos. Peacock and West Duley; City Attorney G. A. Webb, and others who were returning from the Tri-State representatives of the new concern good roads meeting at Medford. The which operated under the name of the board of trustees of the Commercial American Gasoline company of