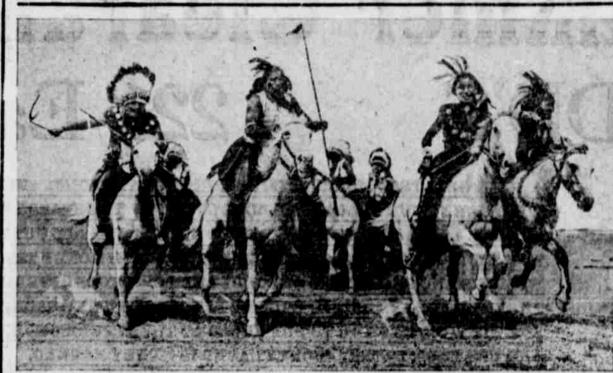

"IT'S ALL GENUINE"

THE FAMOUS MULHALL FAMILY

COL. ZACK

Champion Cowboy and Cowgirl Ropers, Riders and Broncho Busters, Mexican :-: Vaqueros, Russian Cossacks, Sioux, Blackfeet and Apache Indians. :-:

THE LATEST DEATH DEFYING SPORT ....

Twice Daily at 2 and 8 P. M. RAIN or SHINE

Big Free Frontier Street Parade 10 A. M.

550 PEOPLE

FOUR BIG BANDS

Remember the date, August 13th