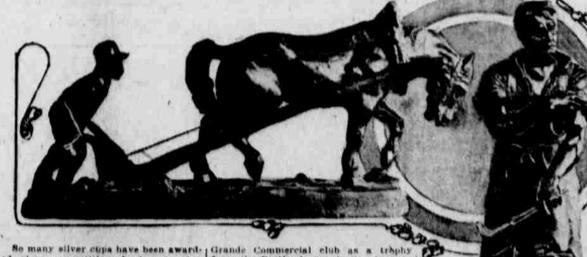

"The Plowman," an Artistic and Beautiful Work of the Sculptor Which the Portland Commercial Club Has Just Sent to Ashland Commercial Club; The Statuette Was Awarded for the Best Agricultural Display at the Land Products Show Recently Held The Statuette Is the Work of Salesio.

So many silver cups have been awardof since competitive, land and other shows first were held that to get away from the beaten path the Portland Commercial club instead of a cup or medal offered as special premium at the recent Pacific Northwest Land Products show held on the east side, a statuette. This statuette. "The Plowman," as

show held on the east side, a statuette. This statuette, "The Plowman," a beautiful creation of the sculpture's art In broaze from the famous work of Au-Salesio, has been shipped to the Ashland Cummercial club in recognition of the best agricultural display at the show. An\_ther, "The Forge," also in broaze, from the equally famous work of Augere, has been forwarded to the La