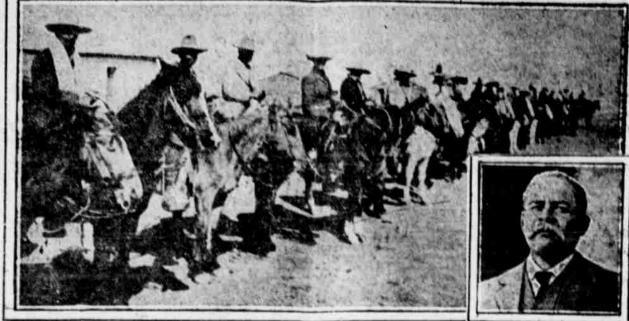

this valley, that are not only beauti-Mrs. Potter Palmer and many east- ful but bountifully productive .-

SITUATION IN MEXICO CRITICAL; REBEL FORCES ROUT FEDERALS.

INSURBECTOS " DRAWN UP AT JUAREZ

The situation in Mexico is critical. Rebel advances have routed the federal forces in several instances, but the government insists that the insurrection movement will be suppressed notwithstanding. A report that Senor Emilie V. Gomez, who was selected as President by the rebels, had been arrested is denied by General Orozco.