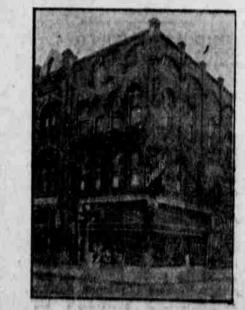

# Finest Dental Office In Southern Oregon

In opening my new suite of offices in the Adkins block, corner Main and Central, I have spared no expense to make it the finest and most thoroughly equipped Dental office on the Pacific Coast. It is the most centrally located office in the city of Medford, and is equipped with all the latest electrical appliances for all branches of high grade dental work. These offices have been thoroughly remodelled throughout, with the object of making a thoroughly sanitary Dental office. Every piece of furniture and every appliance is absolutely new and of the latest design. My corps of assistants are all skilled experts in their profession and all work done in this office is guaranteed to be the very best. Only the most expensive quality materials are used and our prices are within the reach of everyone. All work is done under my personal supervision. The public is invited to call and inspect this modern office. You will like the treatment you receive here.

DR. F. S. BARBER Proprietor and Manager

OPERATING ROOM

OPERATING ROOM

RECEPTION ROOM

MECHANICAL LABORATORY

PRIVATE OFFICE

OUTSIDE VIEW