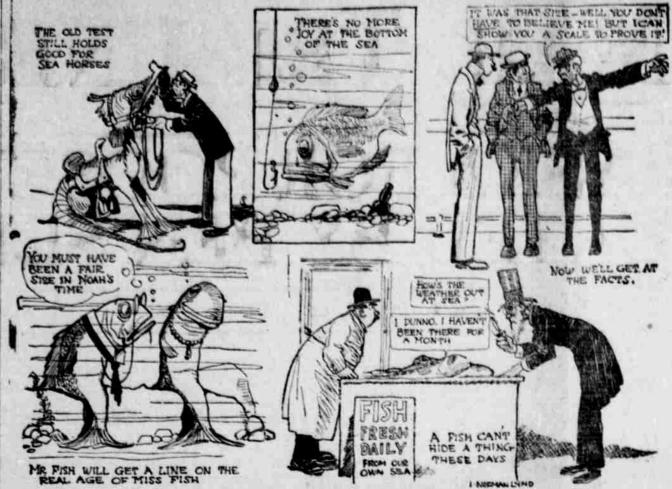

### TRUTH OF FISH STGRIES TO BE LEARNEL BY MARKINGS ON SCALES."

Weight, age and length of fish from this day forward may be calculated to a nicety by just showing one of the scales taken from the side of the piscine prey.

Intesive studies of the markings and conformation of fish scales have just been completed, and yesterday an elaborate report on the subject was received by Dr. Charles H. Townsend, the director of the New York Aquarium. Most of the investigations have been made in England and Scotland with the scales of salmon, and other work in this direction is now in progress.

Just as the rings in the cross -cetie- of the trunk show the age of tire tree, so the concentric circles and the peculiar markings of the fish scales have been found to contain the record of the creature's entire life