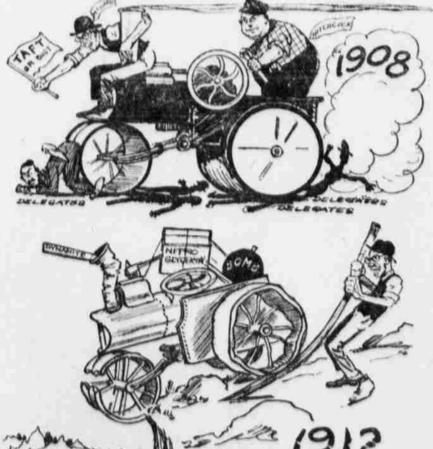

Muti Editor: My guess is that POLITICIAN. Jacksonville, March 22.

BUTTE FALLS. Butto Falls, March 22.

OLD REPUBLICAN "STEAM ROLLER" IS GUARDED

"he report that Ormsby McHarg is in Washington has resulted in a double guard being stationed around the old republican "steam roller" so that no Roosevelt ell can be used. McHarg and Hitchcock operated the old machine for Taft in 1908, but now there are strange whisperings of McHarg being anxious to put a bomb under it.