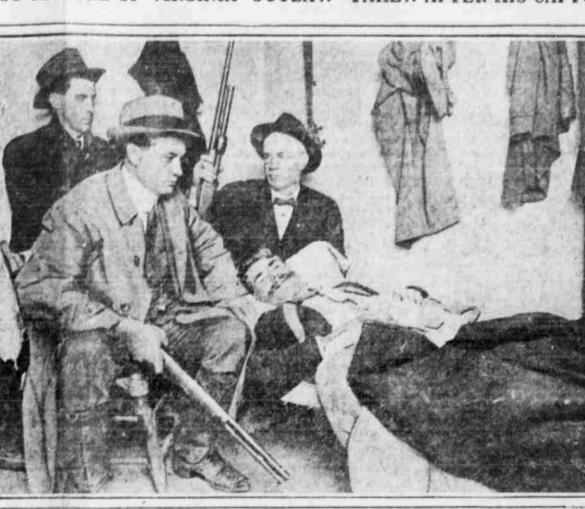

SAN FRANCISCO, Cal., March 23.

FIRST PICTURE OF VIRGINIA OUTLAW TAKEN AFTER HIS CAPTURE

#### HILLSVILLE, Va., Morch 23.

Dismayed by the capture of Sidua INDIANAPOLIS, Ind., March 23, Edwards, one of their members, the the colerie of Scattle capitalists who Complete returns received today Allen clan of outlaws, led by Sidna are investigating the merits of the from fifty Indiana counties indicate Allen, have retreated today deeper Cascade coal mine to drive a thousthat President Tan's lead will not be into the fastnesses of the Blue Ridge and foot tunnel for prospect pursufficient to completion republican mountains. The ontiaws are report poses. They have been doing minor convention when it convenes here (ed to be disappointed at the refusal next week. Earlier reports led Chair- of the state authorities to accept man Harry S, New, of Indianapolis, their proposition to compromise, pro- chased considerable equipment for of the national committee, leader of vided they should be allowed to plead the mine, among other things a hoistthe Taft forces in the state, to pre- guilty to murder in the second degree

Lehigh Valley made fractional gains, is the only sustenance given the The strikers' funds are exhausted. out of work as a direct result of the have any money left.

ing engine which will be used . diet that President Taft would cap- for the killings at Hillsville court hauling cars in the 1000 foot tunnel. ture the four delegates at large from house. They also stipulated that A large number are to be put at work. their trials should be removed from | It is reported that the Seattle men The remaining counties of the state Carroll county, where the shooting are so well pleased with the prospects. are electing delegates today, but the occurred. The state authorities re- at the mine that they have determined

prospecting work for some time.

Manager Wallace recently par-

MURDERED WOMEN

WILL DRIVE 1000

FOOT TUNNEL IN

CASCADE MIN

Preparations are being made by

outcome will not he accurately jected absolutely this proposition and to delve deeply in order to ascertain redoubled their efforts to capture the just what amount of coal they have.

fugitives. It is generally believed here that the rejection of the compromise FIND BODIES OF TWO taken alive.

glad to be home again."

FEDERAL ARMY **DEFEATS REBELS** 

EL PASO, Texas, March 23 .- En-RIVERSIDE, Cal., March 23 .--couraged by his victory yesterday Bringing confirmation of a prospect- near Escalon over General Ynez Salor's story that Mrs. Harriet Guyot of azar and his 800 rebel troops, Gen-Portland and Miss Julia Francols of eral Trucy Aubert, leading 500 feil-The Dalles, Ore., had been mur- eralists, is marching on Jiminez today -A temporary injunction restraining dered, Coroner Dickson and Deputy to give battle to the revolutionary Muit Editor: The Mutt and Jeff attacked William J. Bryan's intima- truce between the Gum Lan Kung the Pacific Telephone and Telegraph Sheriff Reyburn returned today from forces there. General Salazar is recompany and the Home Telephone Black Buttes, in the Chuckwalla ported to have retreated in that dir-According to the agreement signed company from dismantling the Home range, where they found the bodies ection and the rebel forces at Jiminez will be reinforced by his command. A battle is expected before night.