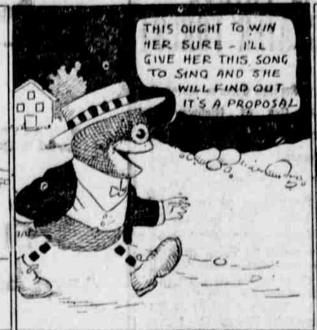

# There Is More Ways Than One to Propose











# HEAVY SUPPLY:

port to thetrade:

The past week has seen the pear market go to the very bottom. There Whitney for \$875. have been continued heavy offerings of California Bartletts and other deciduous fruits in all of the large eastern markets, in addition to which Colorado and New Mexico fruits commenced to arrive in Chicago, St. Louis and other middle western markets, were supplied to the limit all over? and the volume was restricted from day to day in the markets by withpresent season and were freely quoted at 51.25 f.o.b., and in some in- Rioting at Ebbw Vale today wast stances as low as \$1.00. The tonpage, however, has reached its maximum volume, and the shipments will show up in less quantities in the markets from now on.

Below are quoted the low, high and average selling