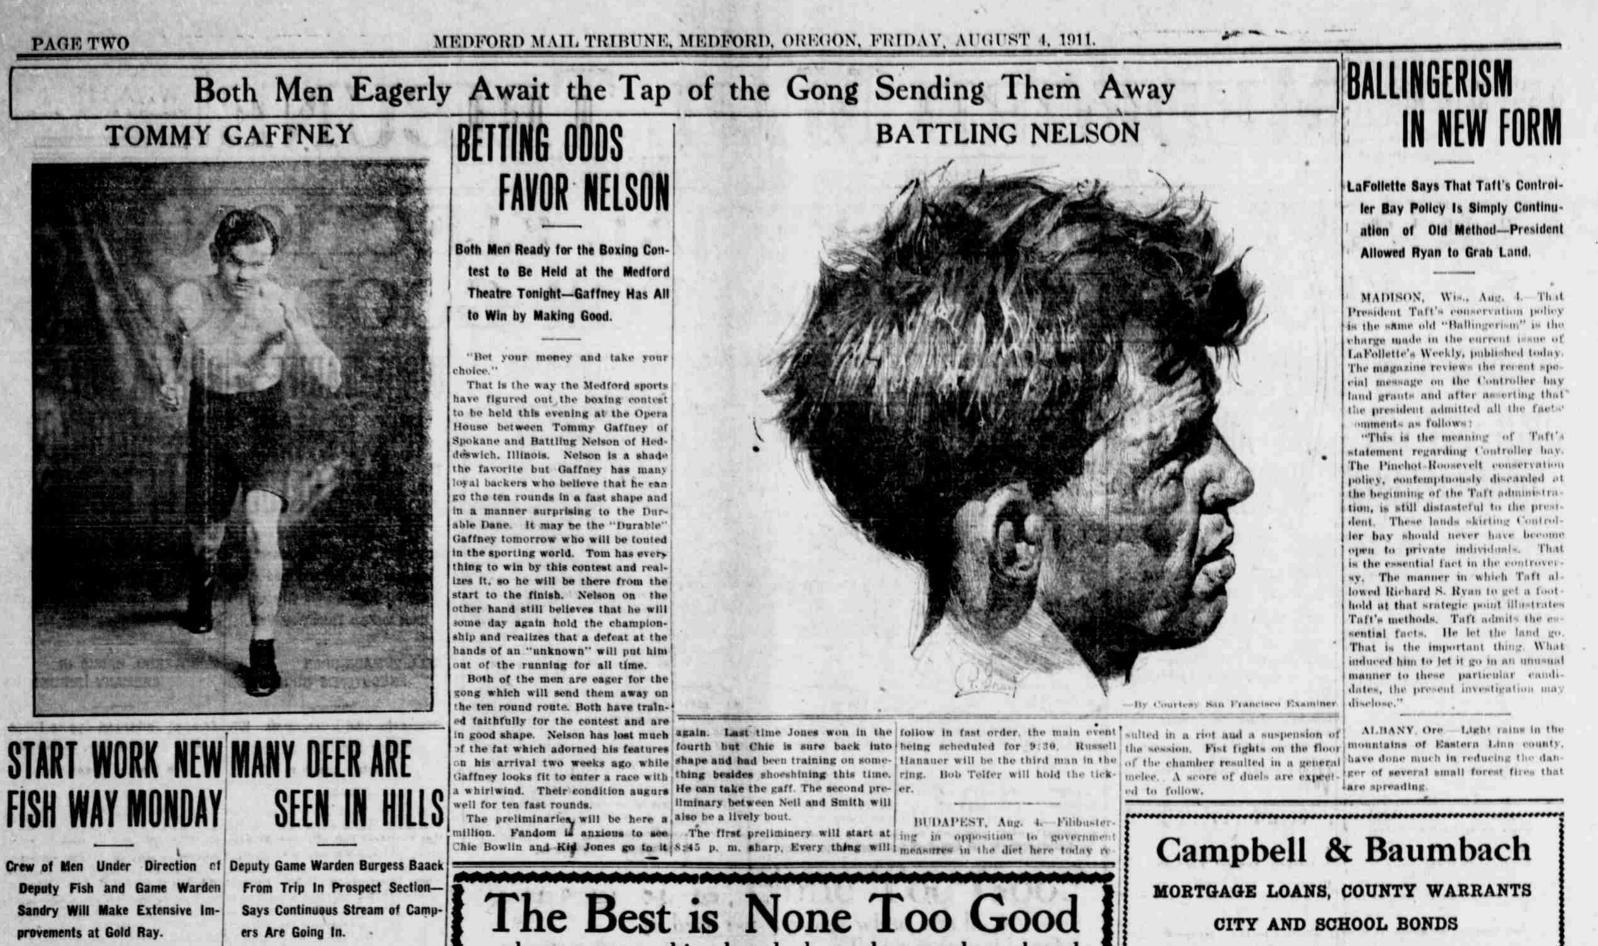

There are more deer roaming the Work on the construction of the new fishway at Gold Ray will start hills of southern Oregon this year Monday morning under the direction than in a decade according to reof Deputy Fish and Game Warden Sam L. Sandry. The present fish-residents of out'ying districts. Nearway will be extended 15 feet, a pool is every hunter is meeting with sucwill be constructed at the bottom and cess and are securing good bags rocks removed from the channel.

Some time ago Colonel Frank H. Deputy Game Warden A. C. Bur-gess, who has just returned from Ray stated that he would bear the a trip into the Prospect country.

and you want nothing but the best when you have dental work done. If you want the BEST at a reasonable price let me do it for you. Call on me for free examinati