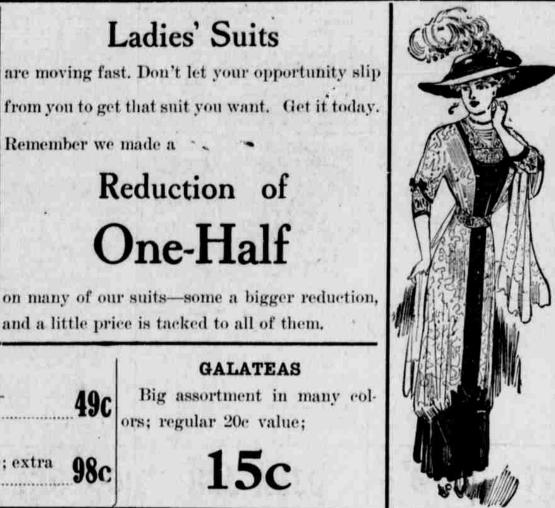

#### SHEETS

Hemmed; no dressing; one piece; size 72x90; regular

75c value.....

| ne-Ha   | 14 |
|---------|----|
| 116-119 | ш  |
|         |    |

Ladies' Suits

Remember we made a

on many of our suits-some a bigger reduction, and a little price is tacked to all of them,

Reduction of