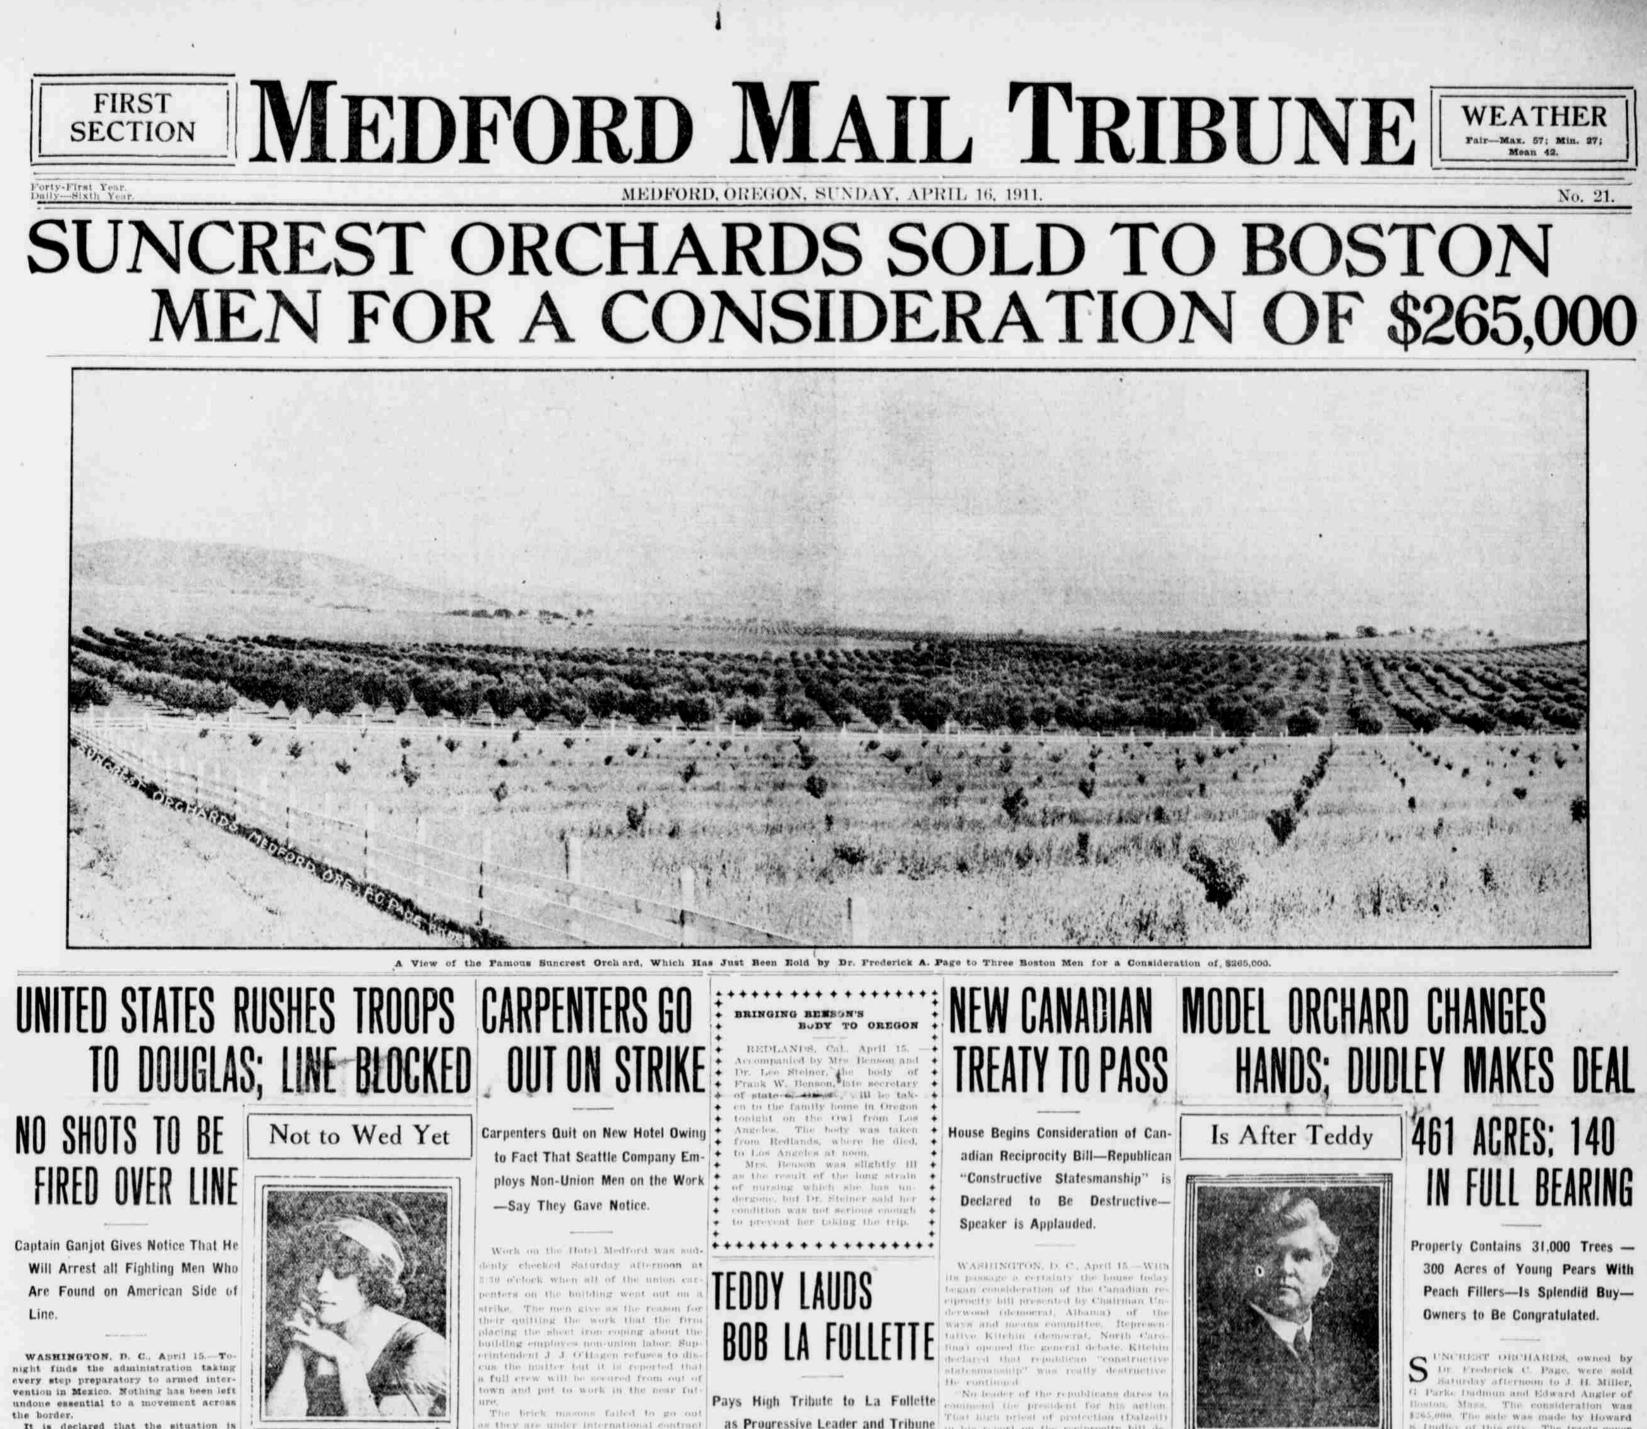

Indley of this city. The tracts cover 161 acres of land, 140 acres being in full

The sale is of great significence to the Hoghe Hiver Valley, as if brings other targe operators who intend to supply their own markets direct with Rogue River fruit from their own orchards.

The Patterson random, which form the Superest Orehard have been known for yours on among the greatest producors of agricultural products of any is the valley and as a fruit ranch is now and will be in the future one of the treat show places that will command the itention of the public.

The property contains \$1,000 trees covring 461 acres of which 140 acres in full bearing us said to be the most perforthy grown block of trees in the Pa-Like Famous General of Legendary offic Northwood, also 300 acres of young pear trees of which 100 acres have

The equipment of the property is ideal Marches Up the Hill and Then having a targe ranch house two barns,

parking house etc. also teams and a full ine of machinery nerossary for its cars-The spring work has been carried on connectently and the ranch now is in CALEXDOD, Cal. April 15 -Luke list perfect condition for this season of the formous general of logendary from, who year. The location is 1.1.2 miles from