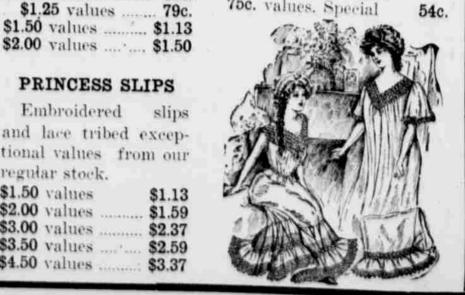

PRINCESS SLIPS

and lace tribed excep-

tional values from our

69c.

slips

\$1.13

\$1.59

\$2.37

\$2.59

\$3.37

\$1.00 values .....

Embroidered

regular stock.

\$1.50 values

\$2.00 values

\$3.00 values

\$3.50 values

\$4.50 values .

with lace.

LOT 1.-Corset covers lace and embridery trimmed, drawers, plain hemstitched and tucked

35c, values, Special 23c. LOT II.-Corset covers lace and embroidery trimmed and tucked