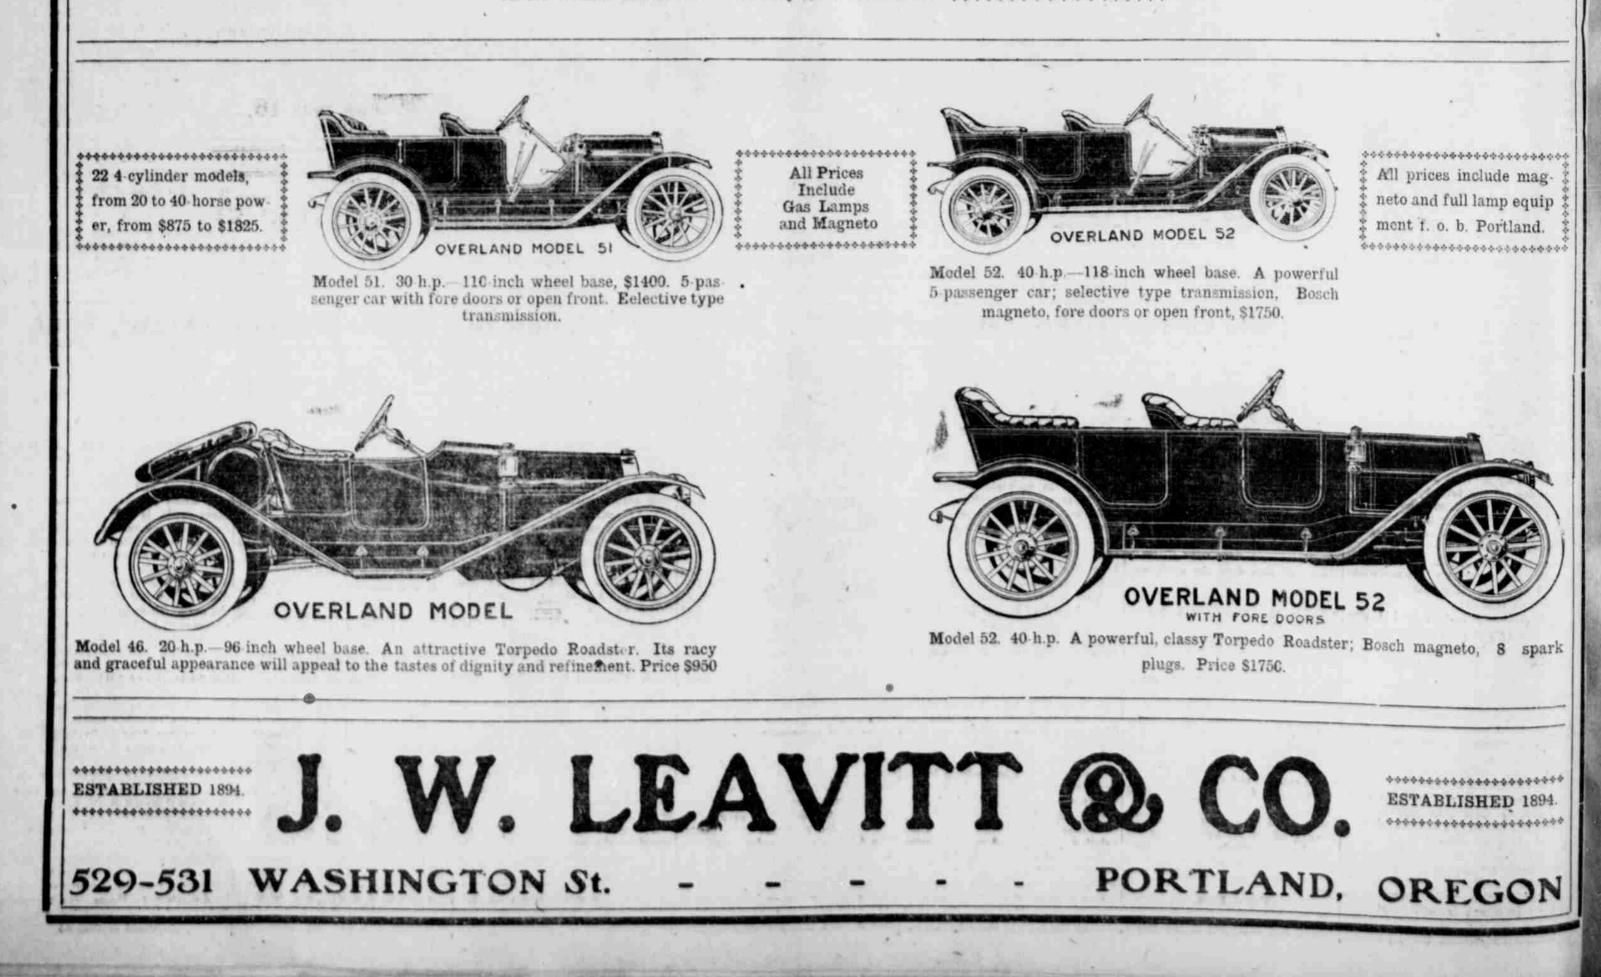

maintaining its lead, is doing just

22 ATTRACTIVE DESIGNS

produced in 1910; but, as the result mainly in refinements of designs, enable you to make your comparisons.

Our master designers have this

year created 22 attractive models,

The improvements of this year are

that this year.

of an investment of \$3,000,000 in Overland mechanism can hardly be

new equipment, these five models as further perfected. It brought this

well as all new models, have been re- car in two short years to the domi-