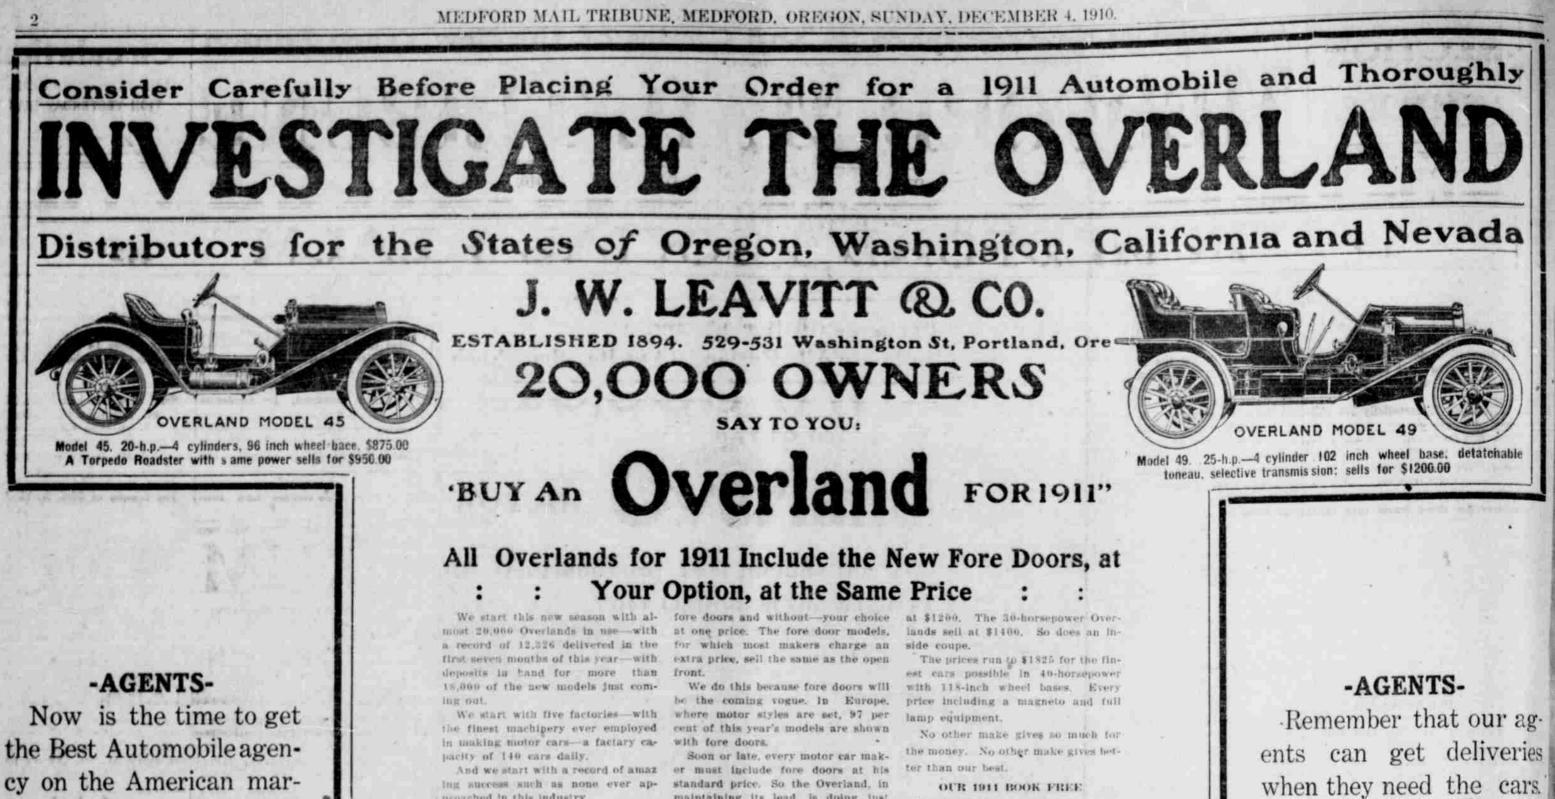

cy on the American market. Inquire for our list of open towns.

PRICES FOR 1911

The Overland prices for 1911 begin + Name. for the money by a margin much at \$\$75 for 20 horsepower-4 cylin- + der-and \$950 for a Torpedo Road- + Address. ster with 4 cylinders.

have been forced to advances, in one jah,

Now the Overland gives the most

FORE DOORS INCLUDED.

The new Overlands are made with

The 25-horsepower Overlands sell ++++++++

show by more than 800 dealers. \*\*\*\*\*\*\*\*\*\*\*\* J. W. LEAVITT & CO. 529 Washington Street