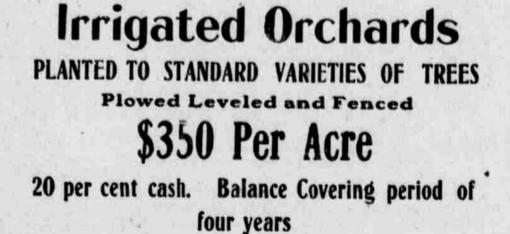

The variety of trees in your orchard is of vast importance. When your orchard is in bearing it should produce marketable fruit, the kind that is in demand in the market and the kind for which this district is famous.

### IT WILL PAY YOU

to visit the splendid IRRIGATED ORCHARD OF TRON-SON & GUTHRIE, near Eagle Point, and see an orchard planted to standard varieties of fruit, one of the most beautiful and profitable orchards in the Valley-the orchard which won the Grand Sweepstakes Prize at the Spokane National Apple Show, and owes its value to the foresight of its former owner in planting standard varieties of fruit and using irrigation.

### **BROMMER BROTHERS**

whose irrigated orchard is near the P. & E. R. R. bridge, north of the city, cleared \$250 per acre on cantaloupes this season. Their profits were at the rate of \$800 per acre on strawberries, and even this splendid showing was exceeded by the profits from their Loganberries. This shows what may be done by utilizing the space between the trees while you are waiting for the development of your orchard. **G**Buy an irrigated orchard, raise berries, and small fruit, raise Medford Rockyfords and you can enter at once upon a profitable business career.