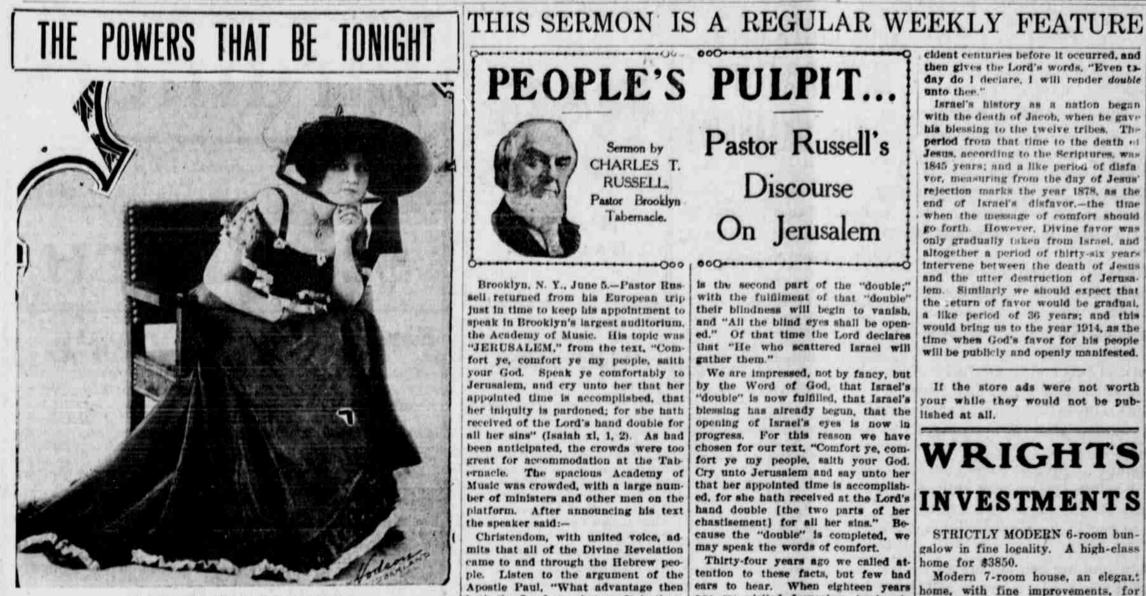

may speak the words of comfort.

Miss Dorothy Davis, Second Woman.

Tonight at \$:30 o'clock sharp the most pleasant surprise in store for curtain will be rung up on the first them from a scenic and dramatic performance of the Athon Stock standpoint the opening play to be Divine message respecting the Divine company in "The Powers That Be," given here will compare most favor-From every reliable resource we ably with the best attractions Medgather the "first nighters" have a ford has hal during the past season.