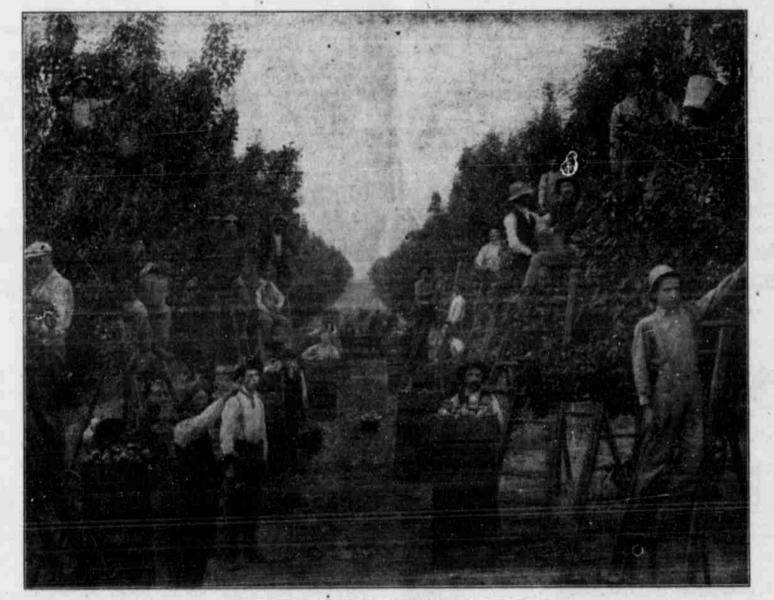

## JOHN D. OLWELL Exhibit Building Medford, Oregon

PICKING SCENE, BURRELL ORCHARD.