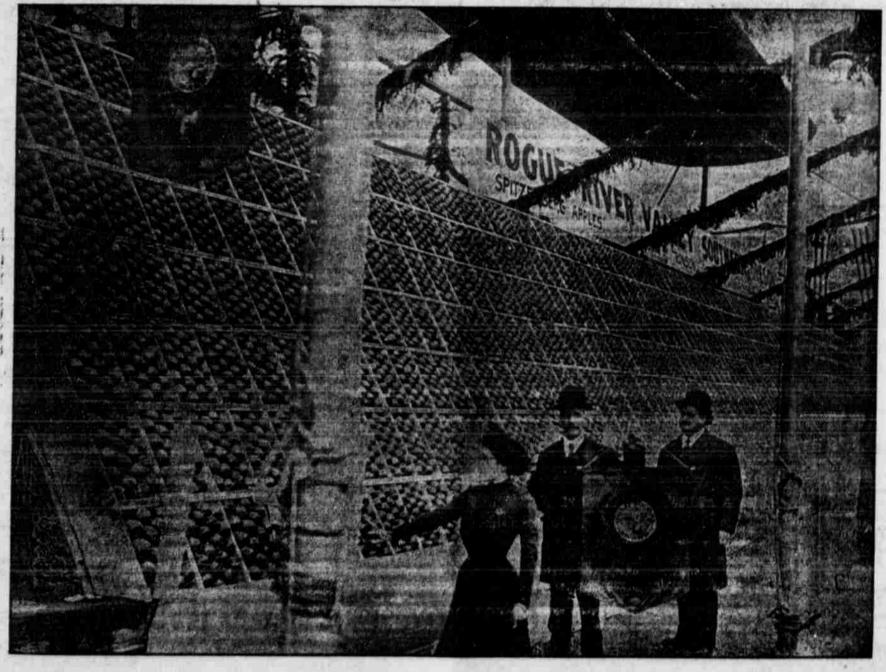

# The Famous Hamilton Orchard Tract is Ours

Ever since last November, when Tronson & Guthrie exhibited their carload of Spitzenberg apples at The National Apple Show in Spokane, and in competition against 5 car loads from North Yakima, 3 from Wenatchee and several other districts, and were awarded the Grand Sweepstake Prize of \$1000 and the Honorary Title, "Quality Apple King of America," people all over the world have asked: "What part of the Rogue River Valley did these apples come from?" The answer was

This car of Spitzenbergs was pronounced by judges the most perfect car of fruit ever exhibited. They were grown by Tronson & Guthrie of Eagle Point, Oregon, and won the Grand Sweepstakes Prize at the recent National Apple