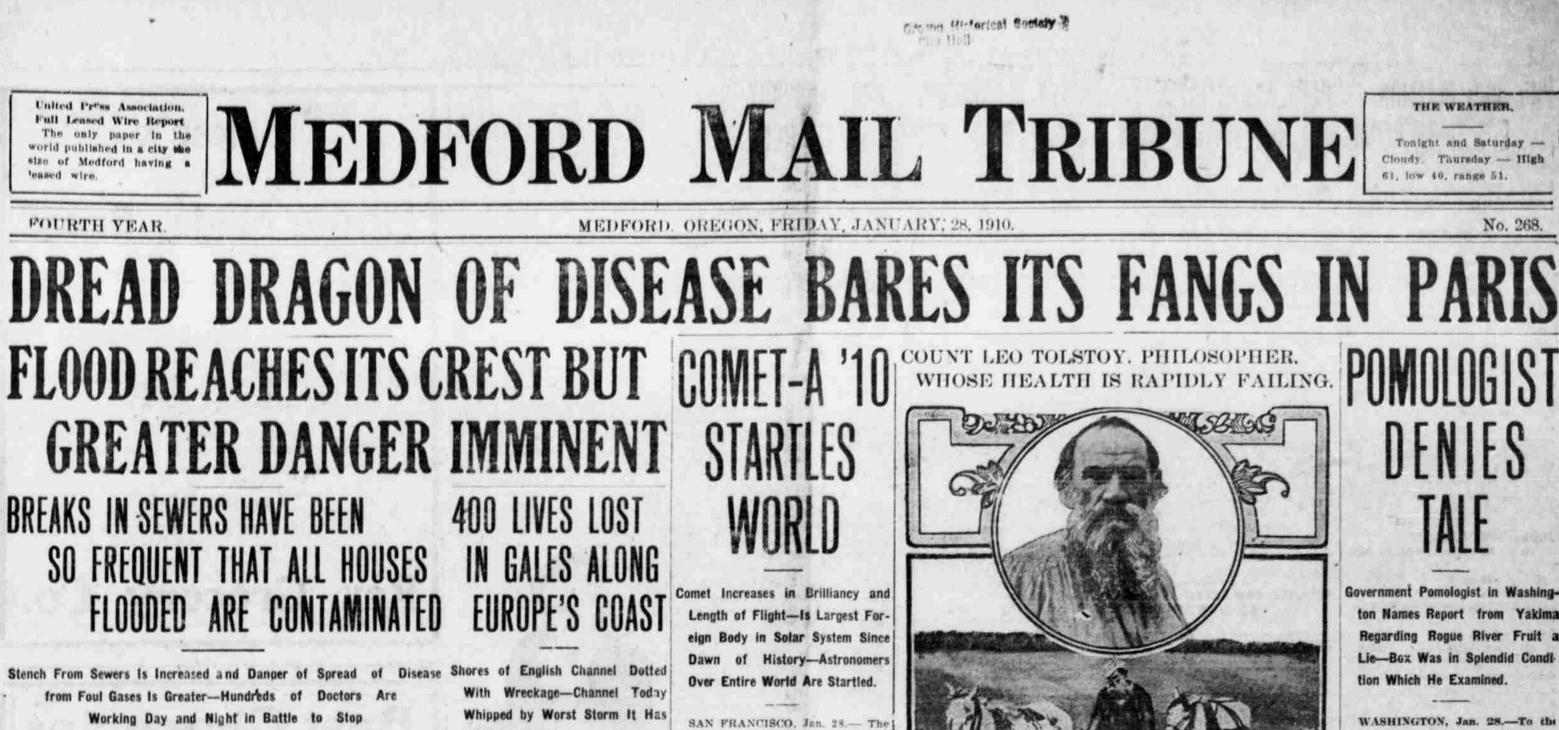

The recent illness of Count Leo Tolstoy, the Russian philosopher, novelist and reformer, is more serious than any of the many attacks he has undergone in the last few years. It is believed that the grand old friend of mankind is nearing his end. He celebrated his eighty-first birthday anniversary on Aug. 28 last. He is confined to his bed, but is able to do a few hours' work each day on the novel which he has in hand by dictating to a stenographer His brain is as clear as it ever was, but he is physically weaker than he has ever been before. Count Tolstoy was born at Yasnaya Poliana. Russia, near where he now lives, in 1828.