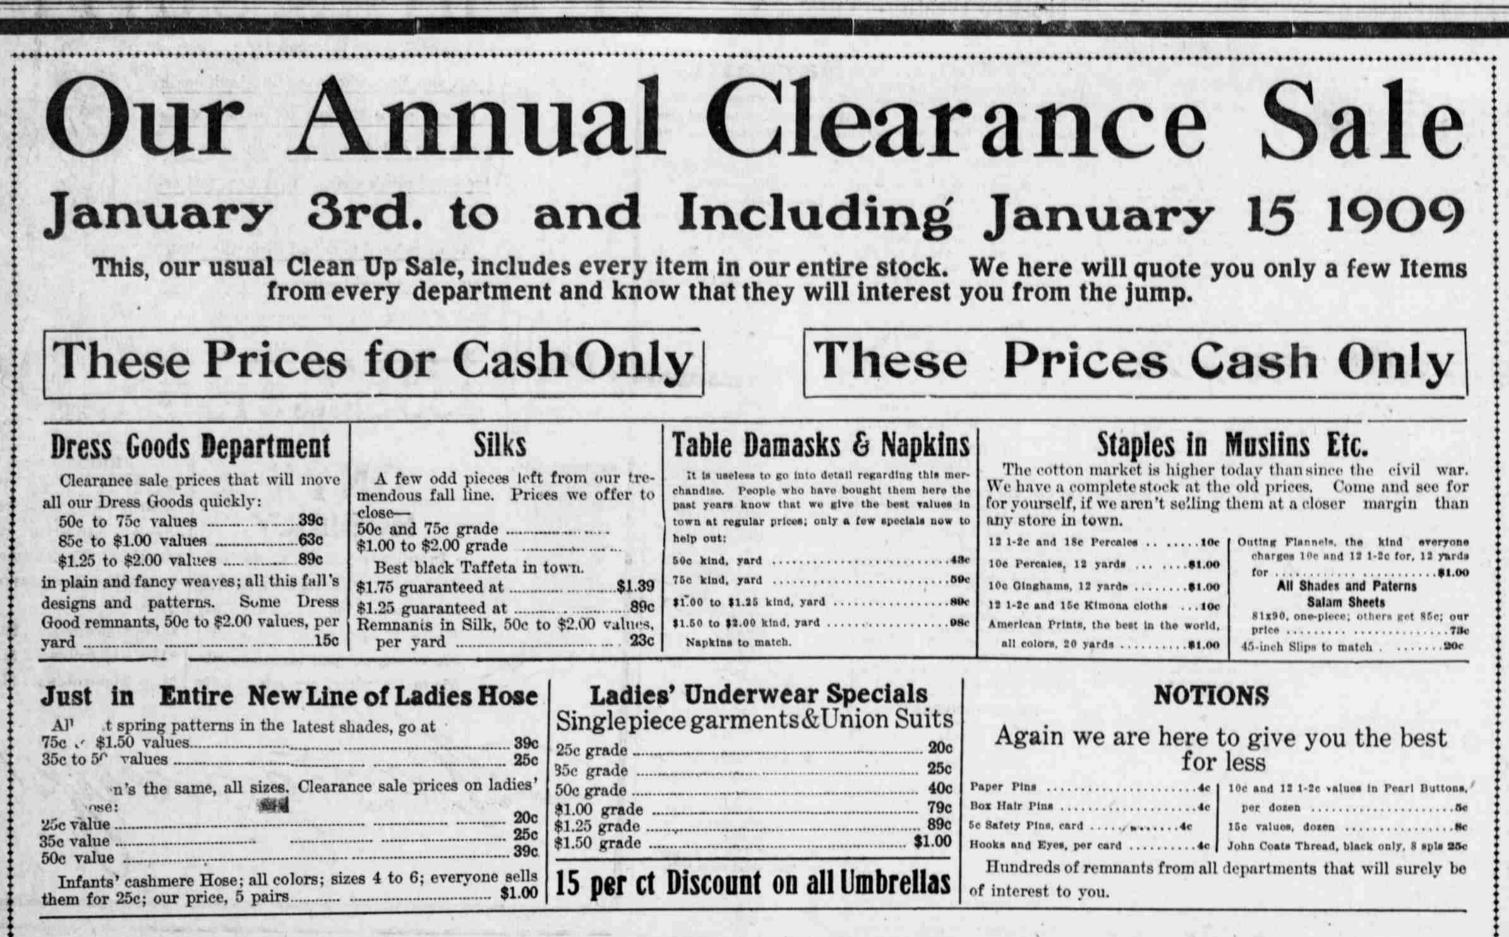

THE MEDFORD MAIL TRIBUNE, MEDFORD, OREGON, SUNDAY, JANUARY 2, 1910.



## Palmer Line of Ladies Coats Cut to Cost

Our entire line of "Palmer Coats" will be sacrificed in the sale, Our values will be second to none in Southern Oregon, as we have put the knife to all these garments and don't intend to carry one over.

7.00, 8.50, 9.00 Ladies' Coats at

| 17.50. | 20.00,  | 25.00, | 27.50, | 30.00 |  |
|--------|---------|--------|--------|-------|--|
|        | Ladies' | Coats  | at     |       |  |

\$15.00

10.00, 12.50, 15.00 Ladies' Coats at

\$8.89



\$5.98

Remember None Reserved. Our entire Stock is in open sight and we will sell at the above low prices.

### MISSES AND CHILDRENS COATS AT THE ABOVE DISCOUNT

# **GENTS FURNISHINGS**

Will Be Sold Lower Here Than In Any Other Store In Southern Oregon

#### Underwear

#### 50c jersey ribbed ......40c \$