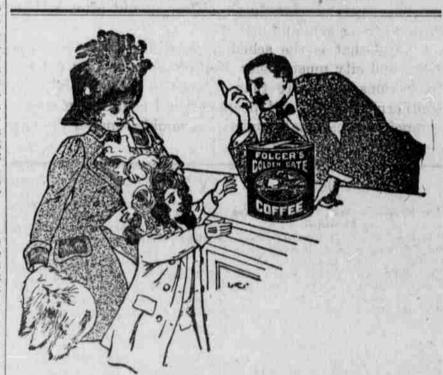

AT YOUR GROCER'S

For you particular customers who demand the "The worst thing that carl be said best groceries, we recommend Folgers Golden Gate Coffee."

It is so good we cannot obtain a better coffee-not if we paid \$1 a pound for it.

> Everything about Folger's Golden Gate Coffee is perfect, and we sell it with the positive guarantee that it will please you.