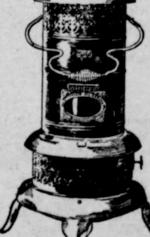

# From Arctic to Tropics

JAQUES MFG. CO.

Chicago.

in Ten Minutes No oil heater has a higher efficiency or greater heating power than the

**PERFECTION** Oil Heater (Equipped with Smokeless Device)

With it you can go from the cold of the Arctic to the warmth of the Tropics in 10 minutes.

Automatic Smokeless Device

prevents smoking. Removed in an instant for cleaning.

Solid brass font holds 4 quarts of oil—sufficient to give out a glowing heat for 9 hours—solid brass wick carriers—damper top—cool handle—oil indicator.

Heater beautifully finished in nickel or Japan in a variety of styles. Every Dealer, Everywhere. If Not At Yours, Write for Descriptive Circular to the Nearest Agency of the

STANDARD OIL COMPANY

catalogue. three-story house.