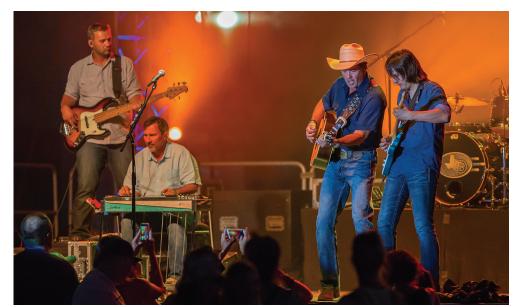

Tracy Byrd performs during an evening concert at the Umatilla County Fair on Tuesday.

Staff photo by Kathy Aney

Chace and Tyson Thompson, of Munday, Texas, compete in team roping on day two of the Farm-City Pro Rodeo in Hermiston. The brothers won the round with a time of 5 seconds flat.