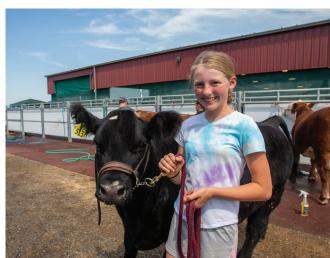

Staff photo by Ben Lonergan

Delaney Wieseler, 12, of Stanfield, poses for a portrait with her cow Mosey outside of the livestock barn.