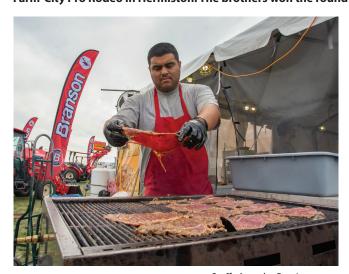

32

47

50

Michael Hernandez throws meat onto the grill at a food vendor booth at the Umatilla County Fair.

Staff photo by Kathy Aney

Two children take an off-balance ride down the triple slide at the Umatilla County Fair.