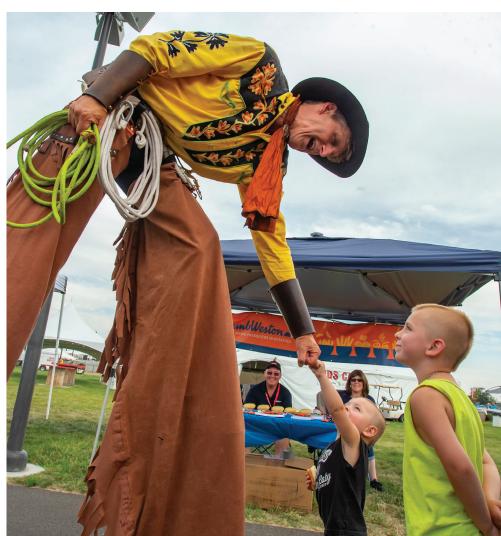

Staff photo by Ben Lonergan

Logan Murphy, 2, gets a fist bump from stilts walker "Leapin' Louie" at the Umatilla County Fair Tuesday afternoon.

Staff photo by Ben Lonergan

1 7 13

23 24

25

29 30

31