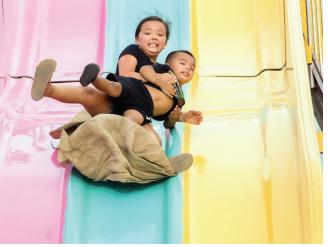

32

47

50

Michael Hernandez throws meat onto the grill at a food vendor booth at the Umatilla County Fair.

Staff photo by Kathy Aney

Two children take an off-balance ride down the triple slide at the Umatilla County Fair.