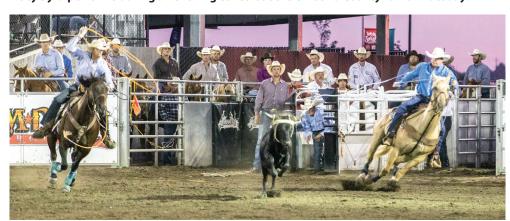

Tracy Byrd performs during an evening concert at the Umatilla County Fair on Tuesday.

Staff photo by Kathy Aney

Chace and Tyson Thompson, of Munday, Texas, compete in team roping on day two of the Farm-City Pro Rodeo in Hermiston. The brothers won the round with a time of 5 seconds flat.