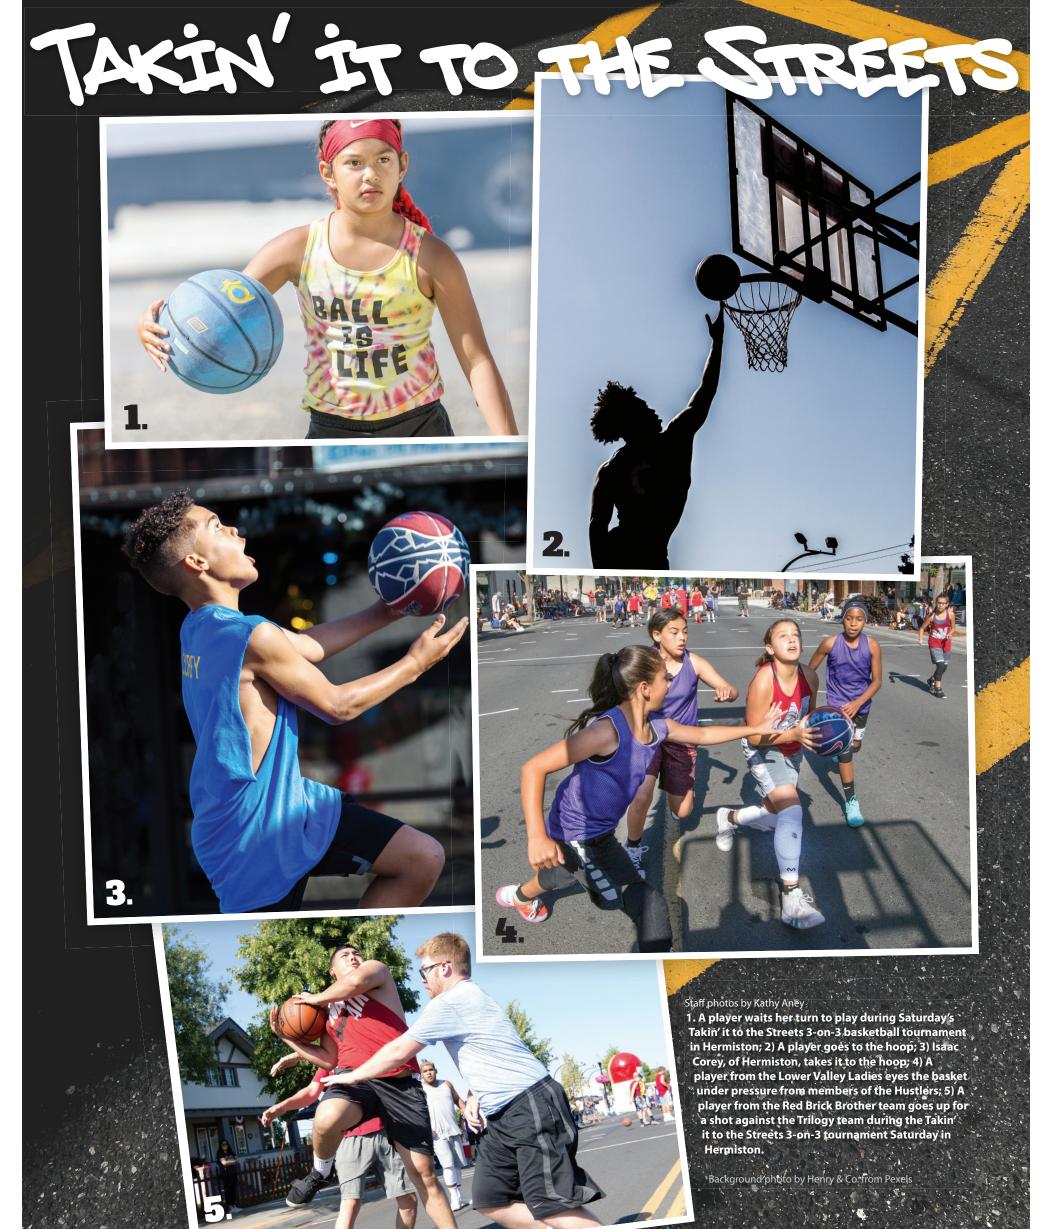

Clue: D equals E

YI ZXD SFNAZYBADDM IZYMZDK ZF GDRFSD BAIYAD EBZX GFMDKFS, XD GDOYA RUBSGBAO ZXD EYUUI.

> climbing the walls. poredom, he began to become insane with As the mountaineer started