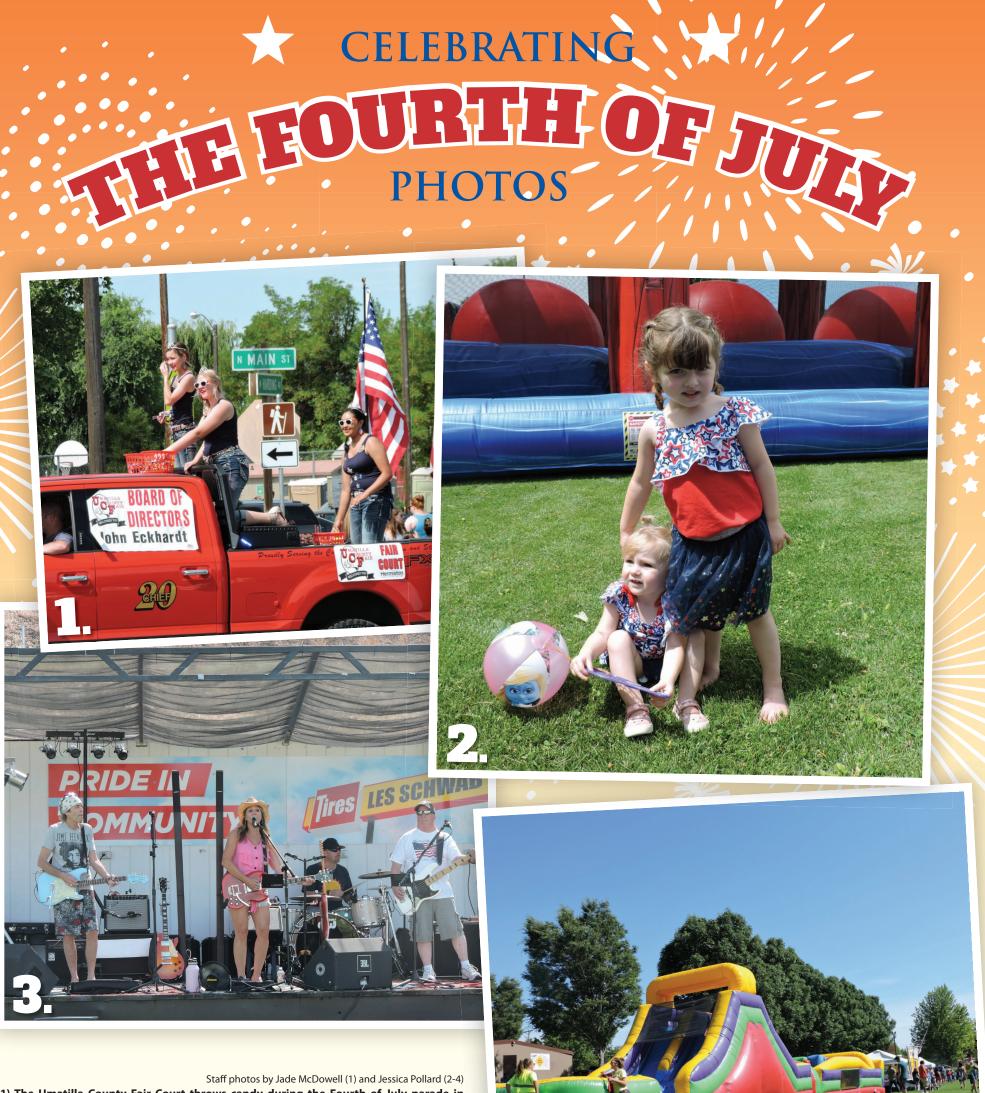

1) The Umatilla County Fair Court throws candy during the Fourth of July parade in Stanfield on Thursday; Amilee Vannette (right), 4, says her favorite part of the holiday is playing in the bounce house; 3) Northwest band The SHADES play a cover of "Dreams"

by Fleetwood Mac; 4) A bouncy obstacle course sits in Butte Park during the Stars and Stripes celebration.

ACROSS

1 TV-

regulating

46 Siam or

48 Cat coater

Sudan ender

This is a simple substitution cipher in which each letter used stands for another. If you think that X equals O, it will equal O throughout the puzzle. Solution is accomplished by trial and error.