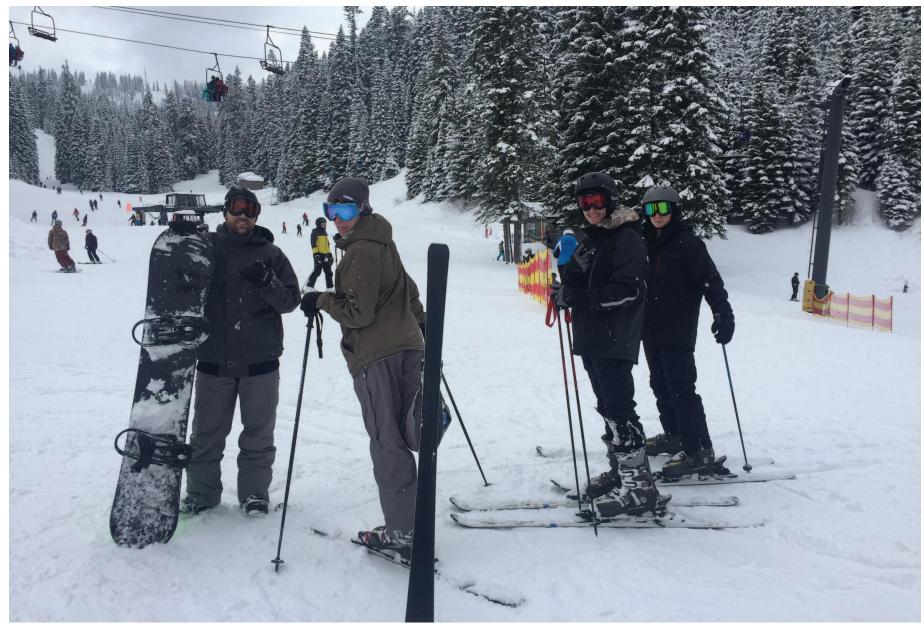

print edition

is available online, every

Wednesday by 5:30 a.m. Check out

Hermiston Herald.com

for more

information.

Campus Life teens pose for a photo during a recent weekend skiing and snowboarding trip at Bluewood.