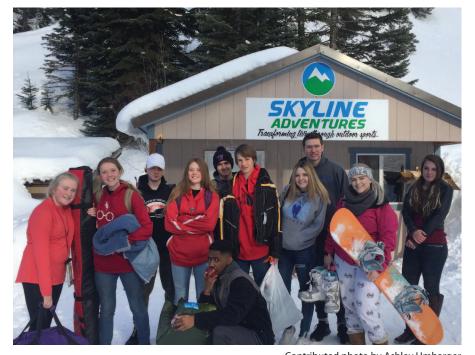

# LIVING THAT CAMPUS LIFE

Contributed photo by Ashley Umbarger Campus Life teens pose for a photo after a recent weekend snowboarding trip at Bluewood.

Contributed photo by Ashley Umbarger Campus Life teens pose for a photo during a recent weekend snowboarding trip at Bluewood.