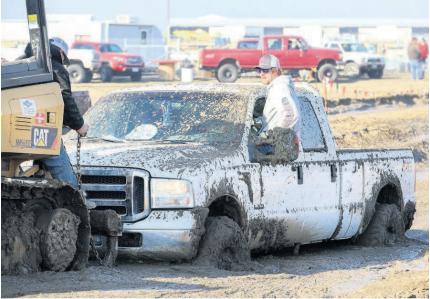

WEDNESDAY, NOVEMBER 21, 2018

Justin Seibel, of Hermiston, stands by his muddy Chevy after back-to-back runs during Saturday's Mudfest at EOTEC.

A competitor in Saturday's Mudfest watches as a CAT operator prepares to haul his mired truck to dry ground.