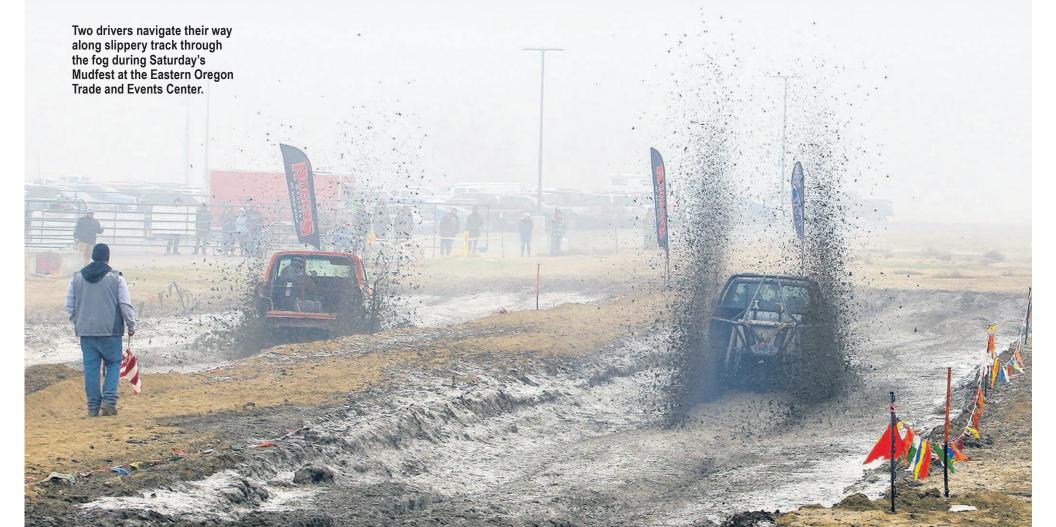

WEDNESDAY, NOVEMBER 21, 2018

Justin Seibel, of Hermiston, stands by his muddy Chevy after back-to-back runs during Saturday's Mudfest at EOTEC.

A competitor in Saturday's Mudfest watches as a CAT operator prepares to haul his mired truck to dry ground.