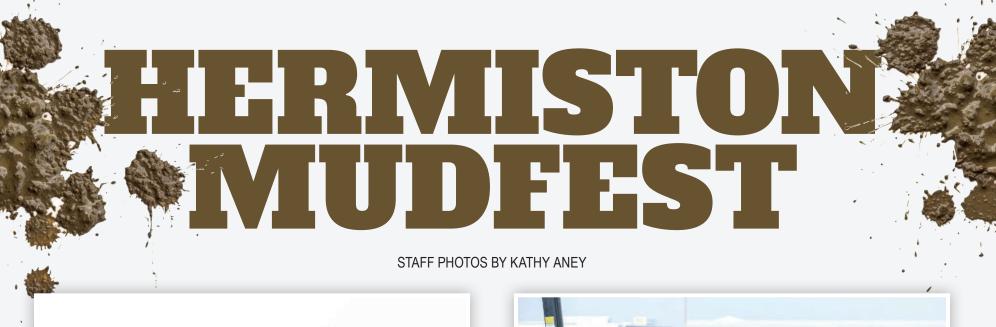

WEDNESDAY, NOVEMBER 21, 2018

Justin Seibel, of Hermiston, stands by his muddy Chevy after back-to-back runs during Saturday's Mudfest at EOTEC.

A competitor in Saturday's Mudfest watches as a CAT operator prepares to haul his mired truck to dry ground.