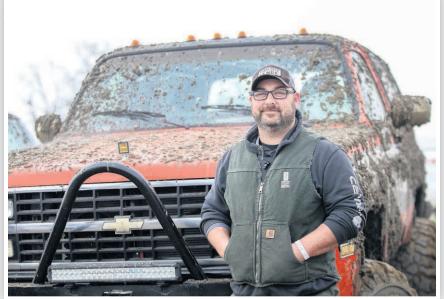

WEDNESDAY, NOVEMBER 21, 2018

Justin Seibel, of Hermiston, stands by his muddy Chevy after back-to-back runs during Saturday's Mudfest at EOTEC.

A competitor in Saturday's Mudfest watches as a CAT operator prepares to haul his mired truck to dry ground.