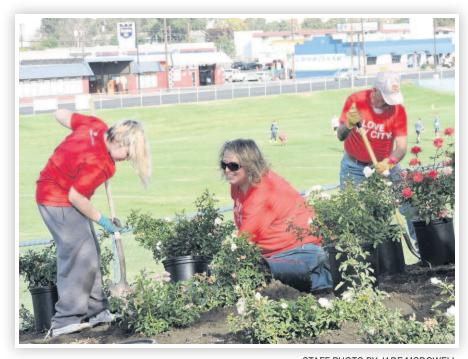

# HELPING HANDS

STAFF PHOTO BY JADE MCDOWELL

Samantha Steffey, left, and Jeanne Steffey, center, work to plant flowers during a landscaping work party Saturdy with Hermiston Assembly of God and city of Hermiston staff outside the new Harkenrider Senior Activity Center. The plants were part of an \$8,000 donation from Hermiston Kiwanis Club, and selected by the Hermiston Garden Club. Seniors who are part of the new activity center will have opportunities to help care for the landscaping with help from the garden club.