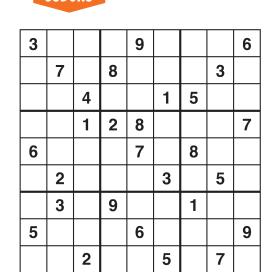

## SUDOKU

DIFFICULTY THIS WEEK  $\star$ 

| 3       | 7 | 9 | g | Þ | ٦ | 2 | 6 | 8 |
|---------|---|---|---|---|---|---|---|---|
| 6       | Þ | 2 | 8 | 9 | Э | ۷ | L | 5 |
| 9       | 8 | ŀ | 7 | 2 | 6 | 9 | 3 | ħ |
| Þ       | g | 6 | 3 | L | 9 | 8 | 2 | 7 |
| ŀ       | 2 | 8 | 6 | 7 | 5 | ε | Þ | 9 |
| 7       | 9 | 3 | ħ | 8 | 2 | ŀ | 9 | 6 |
| 8       | 6 | g | ŀ | 3 | ۷ | Þ | 9 | 2 |
| 2       | ε | ħ | 9 | g | 8 | 6 | 7 | ŀ |
| 9       | L | ۷ | 2 | 6 | Þ | g | 8 | 3 |
| IDMOLIV |   |   |   |   |   |   |   |   |

Answer Weekly SUDOKU