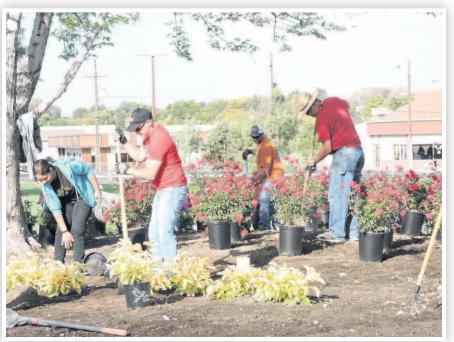

STAFF PHOTO BY JADE MCDOWELL Members of Hermiston Assembly of God and city of Hermiston staff plant flowers and shrubs around the old Armand Larive arch and Harkenrider Senior Activity Center during a work party Saturday. The new senior center opened in September.