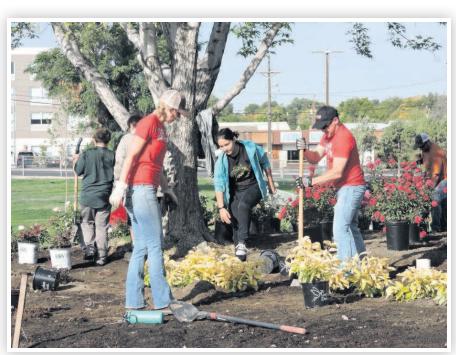

STAFF PHOTO BY JADE MCDOWELL

Members of Hermiston Assembly of God and city of Hermiston staff plant flowers and shrubs around the old Armand Larive arch and Harkenrider Senior Activity Center during a work party Saturday. The new senior center opened in September.