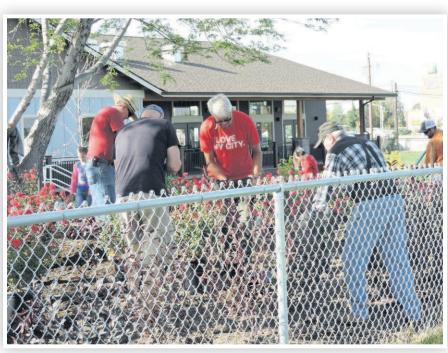

STAFF PHOTO BY JADE MCDOWELL

Members of Hermiston Assembly of God and city of Hermiston staff plant flowers and shrubs around the old Armand Larive arch and Harkenrider Senior Activity Center during a work party Saturday. The new senior center opened in September.