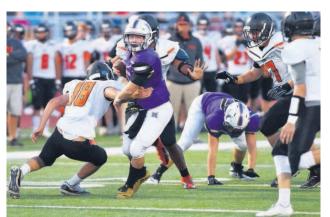

STAFF PHOTOS BY E.J. HARRIS

Hermiston's Trevor Wagner gets pulled out of bounds by Kennewick's Brady Benton in the Bulldogs' 26-25 loss to the Lions on Friday in Hermiston.

mermiston's wyatt woland attempts to break free from Kennewick's Arnaldo Cabrera in the Bulldogs' 26-25 loss

Rennewick's blaine chavez gets brought down by a nost of Hermiston defenders in the Bulldogs' 26-25 loss to the

For Hermiston Herald information 541-567-6457 • info@hermistonherald.com 333 E. Main St. • HermistonHerald.com