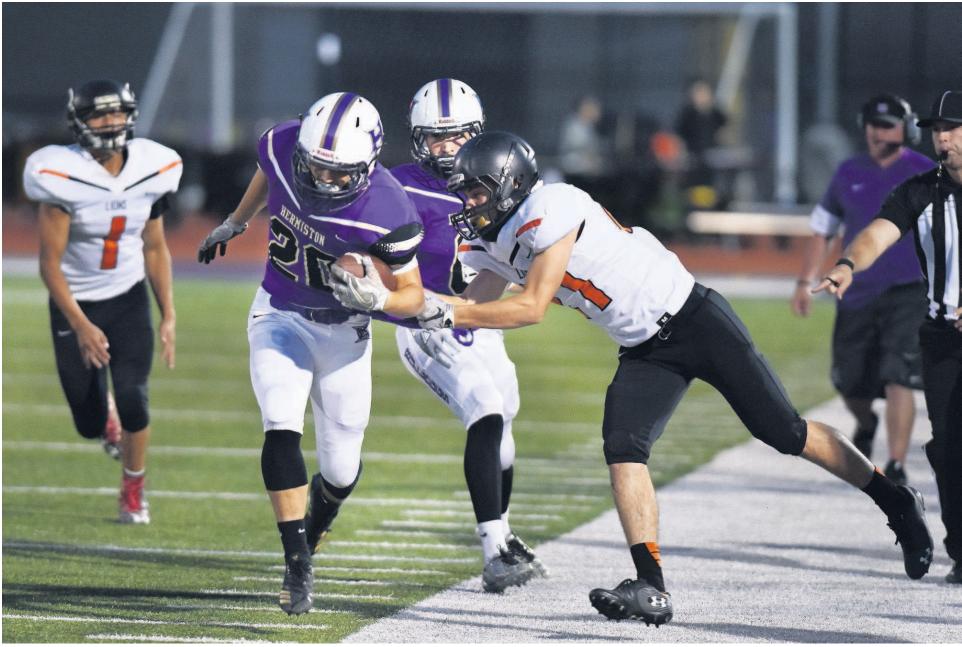

STAFF PHOTOS BY E.J. HARRIS

Hermiston's Trevor Wagner gets pulled out of bounds by Kennewick's Brady Benton in the Bulldogs' 26-25 loss to the Lions on Friday in Hermiston.

mermiston's wyatt woland attempts to break free from Kennewick's Arnaldo Cabrera in the Bulldogs' 26-25 loss