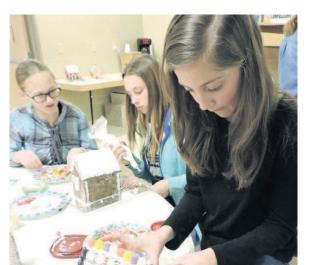

# New Hope girls

## TACKLE 64 GINGERBREAD HOUSES

THE SUGAR HIGHS WERE PALPABLE as dozens of teenage girls decorated 64 gingerbread houses at New Hope Community Church in Hermiston on Friday night. The houses were baked by Shawn Lockwood, after youth pastor Tim Beal asked her to expand what has always been a family Christmas tradition in the Lockwood

home. The event was open to high school and middle school girls from the church's youth group, plus friends they had invited.

Each girl was given a house on a sturdy base, a tube of frosting and a plate to fill up with colorful piles of candy from a selection of sweets that spanned several tables.

STAFF PHOTO BY JADE MCDOWELL

Bailee Noland places candy on her gingerbread house at New Hope Community Church.

Cidney Estes' gingerbread house features her favorite color, green.

STAFF PHOTO BY JADE MCDOWELL

### e-Edition

Exact digital replica of this print edition is available online, every Wednesday by 5:30 a.m. Check out Hermiston Herald.com for more information.

STAFF PHOTO BY JADE MCDOWELL

Morgan Maxwell, left, and Hannah Melville decorate gingerbread houses at New Hope Community Church.