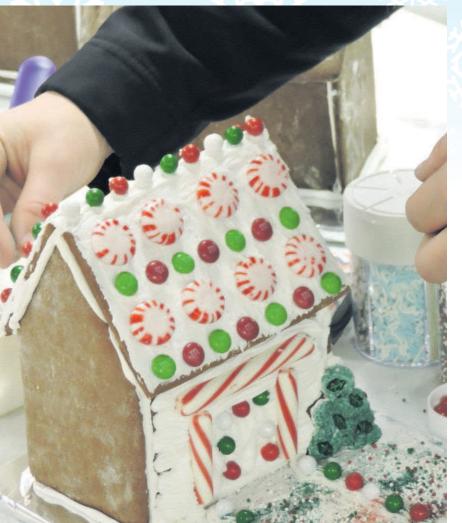

## TACKLE 64 GINGERBREAD HOUSES

THE SUGAR HIGHS WERE PALPABLE as dozens of teenage girls decorated 64 gingerbread houses at New Hope Community Church in Hermiston on Friday night. The houses were baked by Shawn Lockwood, after youth pastor Tim Beal asked her to expand what has always been a family Christmas tradition in the Lockwood

home. The event was open to high school and middle school girls from the church's youth group, plus friends they had invited.

Each girl was given a house on a sturdy base, a tube of frosting and a plate to fill up with colorful piles of candy from a selection of sweets that spanned several tables.

STAFF PHOTO BY JADE MCDOWELL

Bailee Noland places candy on her gingerbread house at New Hope Community Church.

Cidney Estes' gingerbread house features her favorite color, green.

STAFF PHOTO BY JADE MCDOWELL