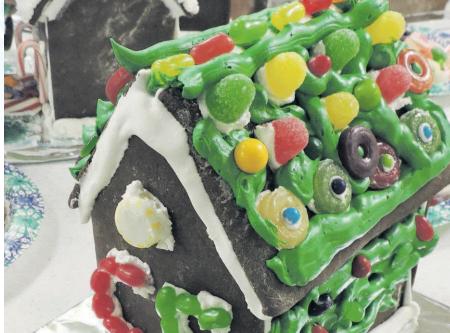

STAFF PHOTO BY JADE MCDOWELL

Bailee Noland places candy on her gingerbread house at New Hope Community Church.

Cidney Estes' gingerbread house features her favorite color, green.

STAFF PHOTO BY JADE MCDOWELL