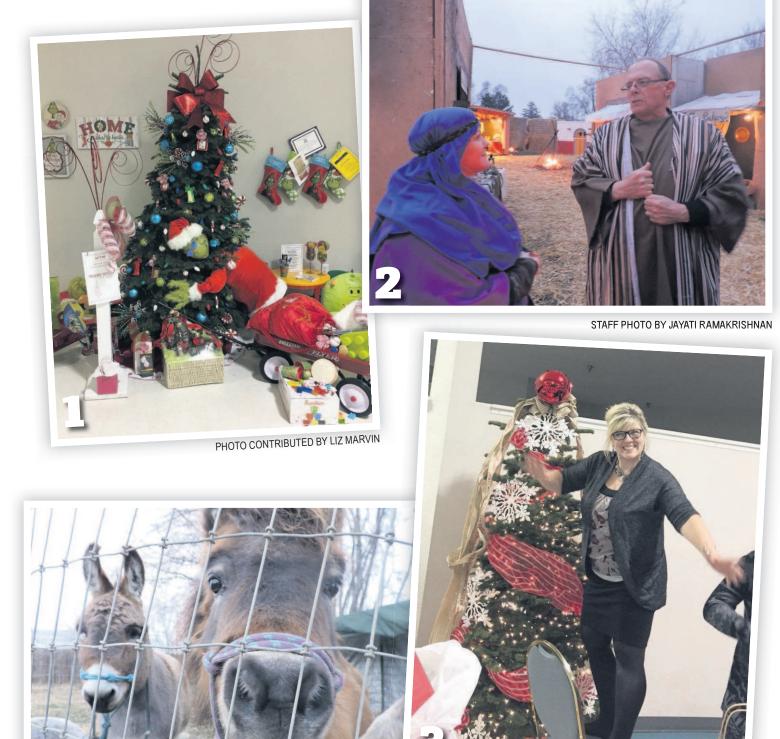

## Holiday **Photographs**

1) We Wish you a Merry **Grinchmas was the** theme of this tree, sponsored by Rogers Toyota of Hermiston and designed by Caressa Bastian, Laurie Adkins and Misty Davison for the Hermiston Festival of the Trees. 2) Sheila Botti talks to Phil Rand before they go into character on the Journey to Bethlehem tour Saturday. 3) Shera Hopper decorates a tree with Katie Fetterhoff, not pictured, with a Twelve Days of Christmas theme sponsored by Wheatland Insurance for Hermiston's Festival of the Trees. 4) A donkey and a pony await their turns as stars in the Journey to Bethlehem last weekend.

STAFF PHOTO BY JAYATI RAMAKRISHNAN

This is a simple substitution cipher in which each letter used stands for another. If you think that X equals O, it will equal O throughout the puzzle. Solution is accomplished by trial and error.

PHOTO CONTRIBUTED BY LIZ MARVIN