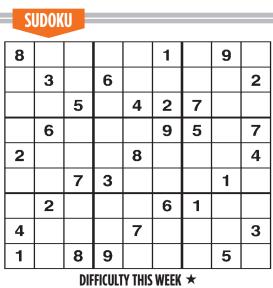

BORN THIS WEEK: Others pick up on your confidence in yourself, which inspires them to believe in you and your special gifts.

Weekly SUDOKU \_\_\_\_ Answer

| 9 | 5 | Þ | 3  | 5 | 6 | 8 | Z | ٢ |
|---|---|---|----|---|---|---|---|---|
| 3 | 5 | 6 | 8  | Z | ٢ | 9 | 9 | Þ |
| 8 | Z | F | 9  | S | 4 | ε | 2 | 6 |
| 6 | ٢ | 2 | 17 | 9 | 3 | ۷ | 8 | 5 |
| Þ | 9 | 3 | Z  | 8 | G | 6 | ٢ | 5 |
| Z | 8 | ç | 6  | ŀ | 2 | ħ | 9 | 3 |
| ٢ | 3 | L | 2  | t | 8 | 9 | 6 | 9 |
| 2 | 4 | 8 | G  | 6 | 9 | F | 3 | ۷ |
| G | 6 | 9 | ٢  | 3 | L | 5 | ħ | 8 |
|   |   |   |    |   |   |   |   |   |