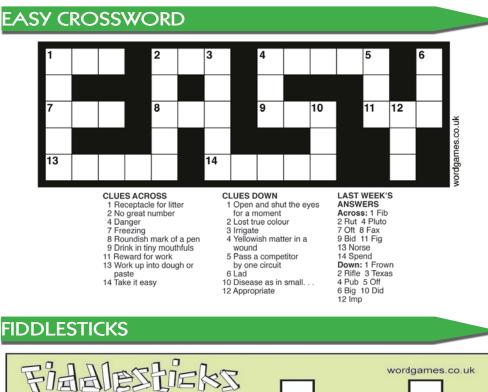

FIDDLESTICKS: AIRCRAFT

## WORD FIND

| BOTTLE          | SAVESAVSBLESLI | PRSW      |
|-----------------|----------------|-----------|
| DOOR            | LFRSHMSYLSIESS | FSTI      |
| FISHBOWL        | GRIESERTUMBLEF | RHRAN     |
| FISHINGFLOATS   | LESSLTABBLEKNA | SEOS      |
| GREENHOUSE      | ANMTHMIATAJARV | ASLT      |
| JAR             | RETOTBSNHGRNSD | ETFF      |
| LIGHTBULB       | SOTNHRORGREENI | REGS      |
| MAGNIFYINGGLASS | BOOTGHTWIALEKE | IANW      |
| MARBLES         | ATLLIBLELCRSPO | ΙΥΙΙ      |
| ORNAMENTS       | JAYSELBRAMHPAF | CFHM      |
| PAPERWEIGHT     | EBLEWINTERIANN | IENST     |
| SHELF           | SLIIRACEMLSYRA | LEIE      |
| SLIPPER         | REMZEEWASHEREM | ISDFR     |
| SPECTACLES      | TREUPLEILYLOUE | SYFS      |
| TABLE           | SES