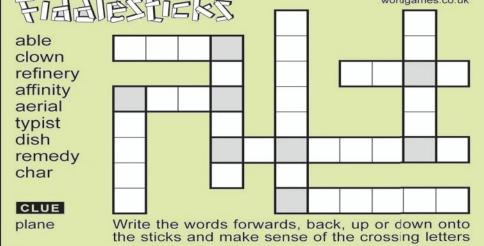

FIDDLESTICKS: AIRCRAFT

## WORD FIND

| BOTTLE          | SAVESAVSBLESLI | PRSW      |
|-----------------|----------------|-----------|
| DOOR            | LFRSHMSYLSIESS | FSTI      |
| FISHBOWL        | GRIESERTUMBLEF | RHRAN     |
| FISHINGFLOATS   | LESSLTABBLEKNA | SEOS      |
| GREENHOUSE      | ANMTHMIATAJARV | ASLT      |
| JAR             | RETOTBSNHGRNSD | ETFF      |
| LIGHTBULB       | SOTNHRORGREENI | REGS      |
| MAGNIFYINGGLASS | BOOTGHTWIALEKE | IANW      |
| MARBLES         | ATLLIBLELCRSPO | ΙΥΙΙ      |
| ORNAMENTS       | JAYSELBRAMHPAF | CFHM      |
| PAPERWEIGHT     | EBLEWINTERIANN | IENST     |
| SHELF           | SLIIRACEMLSYRA | LEIE      |
| SLIPPER         | REMZEEWASHEREM | ISDFR     |
| SPECTACLES      | TREUPLEILYLOUE | SYFS      |
| TABLE           | SESSA