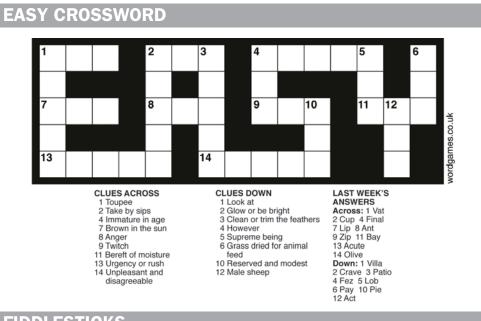

## **FIDDLESTICKS**



## WORD FIND

| ANCHOVIES        | т | U | в | A | P | Е | P | P | Е | P | Е | P | S | A | U | С | Е | A |
|------------------|---|---|---|---|---|---|---|---|---|---|---|---|---|---|---|---|---|---|
| ARTICHOKE HEARTS | 0 | 0 | R | A | E | S | I | L | т | R | S | I | U | С | Е | S | т | т |
| BASIL            | М | U | M | S | S | Е | V | I | L | 0 | Е | z | A | P | Е | A | S | E |
| CHEESE           | 0 | N | N | I | 0 | I | N | R | N | S | M | z | С | H | M | E | 0 | A |
| CHICKEN          | т | R | A | N | I | P | L | 0 | R | Е | G | A | N | 0 | U | С | D | т |
| MOZZARELLA       | М | U | S | H | R | 0 | M | 0 | 0 | R | H | S | т | R | Y | H | A | S |
| MUSHROOMS        | 0 | R | E | G | A | M | U | М | 0 | I | N | 0 | I | 0 | R | E | A | т |
| OLIVES