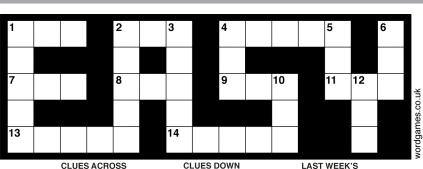

# EASY CROSSWORD BY TOM WILLIAMS

**CLUES ACROSS** 1 Small mass of butter 2 Thick dark sticky liquid

- 4 Violent collision 7 Length of life
- 8 Help 9 Fifth note of an octave 11 Plan out or arrange
- 13 Curved course of a planet 14 Literary composition
- 1 Greek philosopher 2 Short treatise or pamphlet 3 Long narrow hilltop 4 Kind of lettuce 5 Border or edge of cloth 6 Policeman
  - 10 Grass mown and dried for fodder 12 Dined

ANSWERS
Across: 1 Hag
2 Pop 4 Havoc 7 Rap 8 Tor 9 Mat 11 Oat

14 Swamp Down: 1 Heror 2 Petty 3 Paris 4 Ham 5 Coo 6 Hat 10 Top 12 Ado