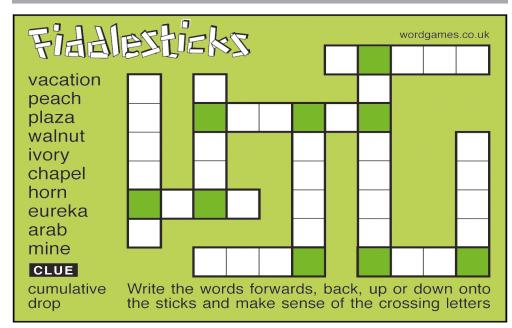

# EASY CROSSWORD BY TOM WILLIAMS



**CLUES ACROSS** 1 Small mass of butter 2 Thick dark sticky liquid

- 4 Violent collision 7 Length of life
- 8 Help 9 Fifth note of an octave 11 Plan out or arrange
- 13 Curved course of a planet 14 Literary composition
- 1 Greek philosopher 2 Short treatise or pamphlet 3 Long narrow hilltop 4 Kind of lettuce 5 Border or edge of cloth 6 Policeman
  - 10 Grass mown and dried for fodder 12 Dined

ANSWERS
Across: 1 Hag
2 Pop 4 Havoc 7 Rap 8 Tor 9 Mat 11 Oat

14 Swamp Down: 1 Heror 2 Petty 3 Paris 4 Ham 5 Coo 6 Hat 10 Top 12 Ado

## FIDDLESTICKS BY TOM WILLIAMS



### WORD FIND BY MIA VONNE

BACKPACK **CAFETERIA CLASSROOM COMPASS FOLDERS FRIENDS GYMNASIUM** LUNCHBOX NOTEBOOK PAPER **PENCILS PENS** PRINCIPAL **PROTRACTOR** RECESS **SCHOOLBUS STUDENTS** 

**TEACHERS** 

SKCAPKCABSWHOSENES TCRUCEGNIDAERSCOTN UAHSELRECESSRREGRE PROSCPIHTAMIAELYEP ETSDOHWOIWHATDIMEA NEENMOORSSALCLONSR CASEBSEOWHEREONADK ISEISTPULSSEMFRSVB LRERERETUBUSEASILO SOFFITRAMEUBATSUPO TALCOEHCSDSUPBMIK ODYOPEAHADCSMIAO EARSTCARTMEWHENOHO PRINCIPALNRROADSCB STORYDEPTARISHTRAE ZYUERSGNITIRWHYT ORIOLUNCHBOXCARWHO WPROTSECITEMHTIRAN

## **SUPER CROSSWORD: SELF DESCRIPTIONS**

#### **ACROSS** 56 Banos, 1 Completed California 4 Tea leaf 57 All tangled readers, e.g.

58 Friable soil 9 Title for Macbeth 61 — degree or 14 Places to another pitch tents 62 Arthur of 19 Transgress tennis