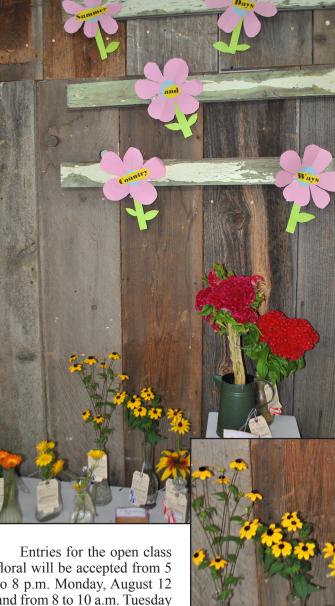

Entries for the open class floral will be accepted from 5 to 8 p.m. Monday, August 12 and from 8 to 10 a.m. Tuesday morning. Youth ages seven to 13 and 14 to 17 are encouraged to enter. See pages 27 through 30 in the fair premium book for additional information or contact kayproctor@gmail.com.