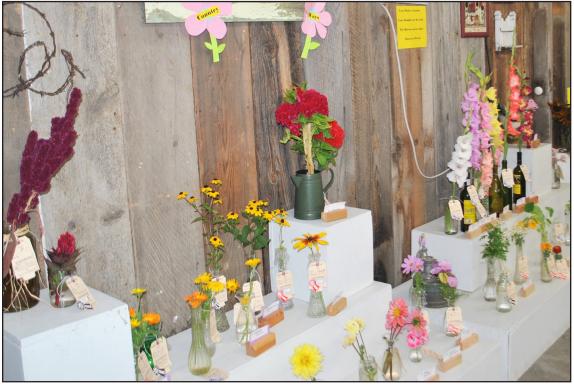

205 E. Boardman Ave. • Boardman, OR 541-481-2280 email: rgrace@midcotitle.com In addition to fair premiums paid to first, second and third places in each division, additional prizes and gifts are available in the floral open class at the Morrow County Fair.

The Heppner Volunteers have donated \$10 each for superintendent's choice, people's choice and the most blue ribbons for cut flowers, potted plants and shrub/tree cuttings. Judge's choice will receive a \$25 gift certificate donated by the Morrow County Fair.

In the artistic floral arrangements, the first-place winner of "Timeless Beauty" will receive a rosebush of their choice from Morrow County Grain Growers Green Feed. The "Just Imagine" winner will receive a floral arrangement from Country Rose/Murray Drugs in Heppner. The winner of "Best Arrangement" will have their name inscribed on the Jane Rawlins Memorial plaque donated by the Heppner Volunteers and displayed at the fair.