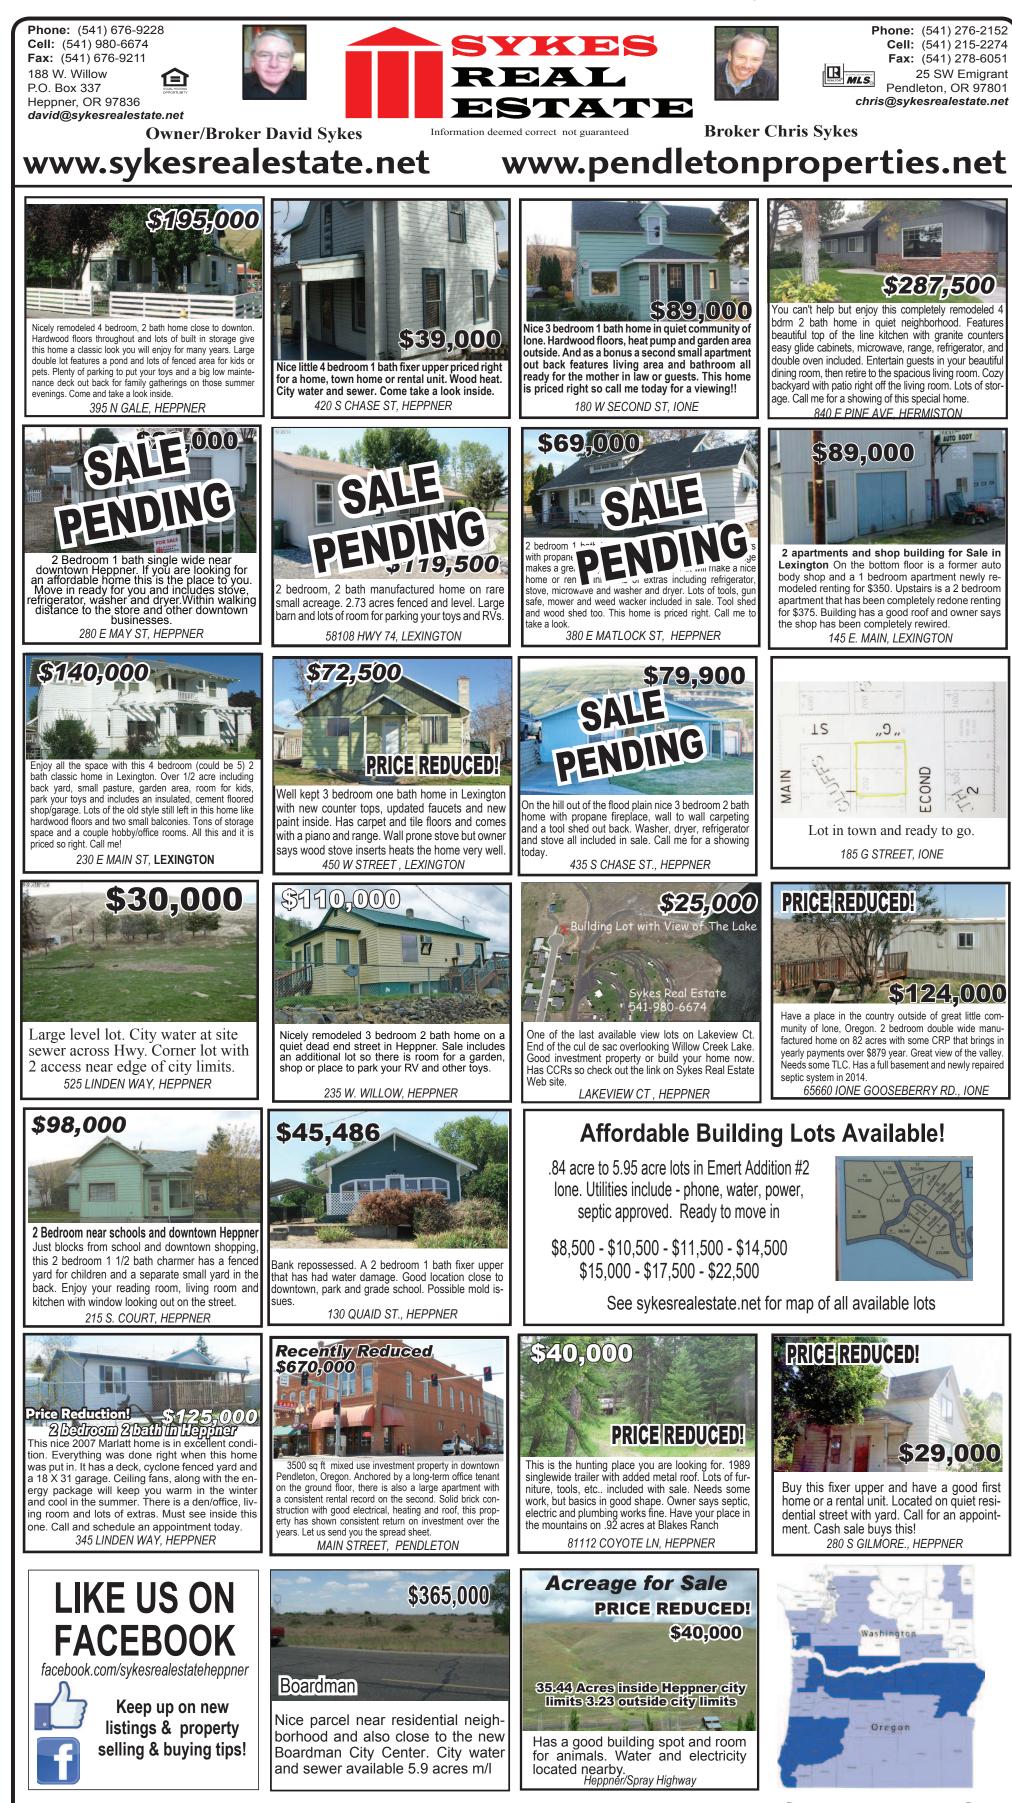

liew lot at Lakeview Heights. Own one of the ast view lots at Lakeview Heights. 84 X 120 aprox. Water, sewer, phone and power available. \$25,000

NEAR FAIRVIEW, HEPPNER

This could be just the right size house for you. bedroom home in great condition located c downtown and activities. Efficient to heat and enced yard too. Call and I will show it to you 560 N GALF HEPPNER