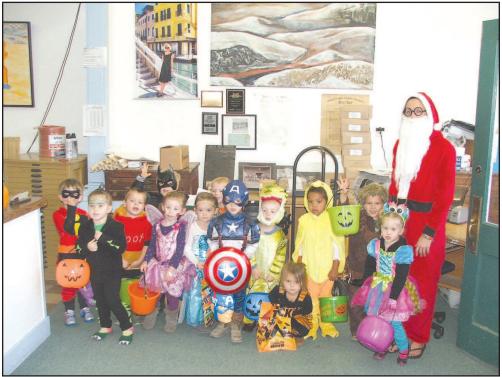

## Gazette treated to cute group



## FAIR BOARD OPENINGS

-Continued from PAGE ONE devote my full attention to kids over the last 10 years,





Back Row (l-r): Kaden Clark, CJ Kindle, Logan Grieb, Weston Putman, Kevin Murray, Wyatt Steagall, Patrick Collins, Kevin Smith, Derek Howard, Dakota Howard, Saul Erikson, Tre Cimmiyotti, Beau Wolters. Middle Row: Asst. Coach Mike Ehrsam, Coach Greg Grant, Jake Lindsay, Leo Waite, Ethan Akers, Cason Mitchell, Tim Jaca, Kolby Currin, Zavier Glover, Jacob Wallace, Asst. Coach Les Payne, Asst. Coach Kevin Payne, Asst. Coach Jeremy Rosenbalm. Front Row: Jimmy Fichter, Kaden Corbin, Carson Brosnan, Keegan Gibbs, Mads Meltofe, Ryan Smith, Tommy Bredfield, Colby Dougherty, Charles Cason, Payton Lehman, Hunter Nichols, Zach Bredfield. Not pictured: Caden Hedman, Tristan Moses, Lane Wilhe