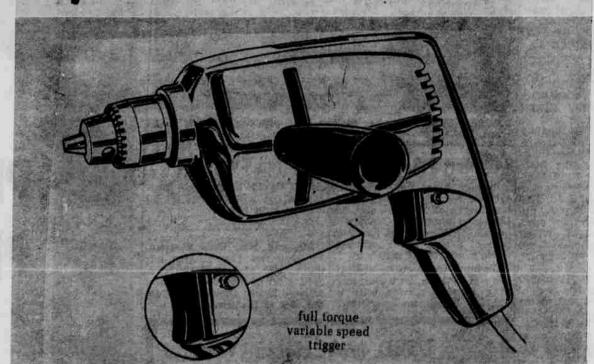

# SHOPMATE Full Torque-Variable Speed 3/8'Drill

Reg. \$29.95

Now \$24.50

Drop in and take a look at the most complete hardware store in the county.

WHERE?

In the heart of sunny downtown Lexington, t hat's where.