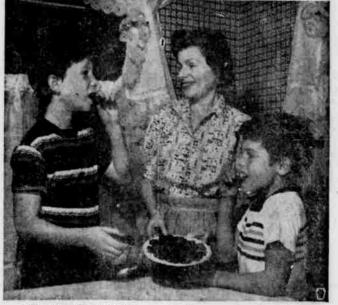

the estate of said deceased are months from the date hereof.

Vivian A. Haguewood,

48tfc

When it comes to judging sweets, the youngsters know best, ac-cording to Mrs. Diamond, mother of NBC-TV's "Fury" star, Bobby Diamond. Here Bobby and brother Gary are given her new Choco-Crunch Candy to sample. From all three expressions, the recipe is a big success. Good . . . m-m-m-and it features the cereal with more energy per spoonful than any other . . . wheat and barley housed kernels.