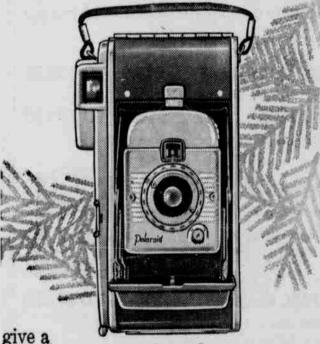

the amazing gift that everyone wants

POLAROID® Land CAMERA finished pictures in 60 seconds

You'll be the year's most popular Santa when your gift's unwrapped and it's a Polaroid Land Camera! Everybody wants to own one! It's the amazing, precision-built instrument that delivers finished pictures in 60 seconds. Each black-and-white print is stunning and a lasting joy. There's nothing complicated to learn, no big upkeep cost after you get it. It's the minute of magic that will provide a lifetime of fun and SPECIAL CHRISTMAS TERMS excitement!