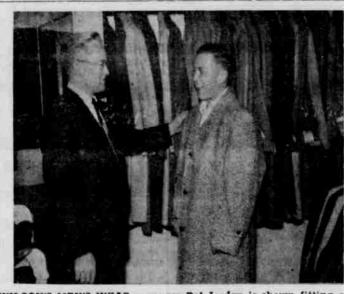

WILSON'S MEN'S WEAR manager Del Jordan is shown fitting one points on the trip were a tour of his brand new fall topcoats on Ron McCabe who has hopes of of parks in the Rocky Mountains. getting one of them as a Christmas Gift. They're all marked down The autumn coloring of the trees 20% to make them one of the top gifts for any man... Wilson's has in the New England States and a big selection of fine gifts for not only men, but women and high the trip on the Florida Keys. She school girls for they have GRAFF skirts and blouses, KANDEL stopped at San Lorenzo. Calif., sweaters, and Samsonite luggage that everybody wants.