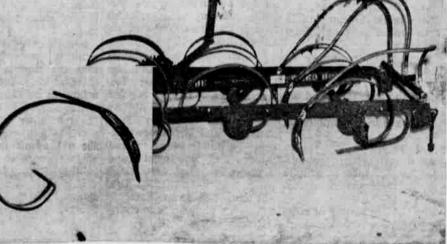

shown in the above pictures, is a new Spring Tooth Modification that does the extra job that puts growth into your top-soil. Note in the closeup of the Spring Tooth that is has been modified to allow a flow pipe to feed the Brea Aqua into the soil during the regular spring toothing operation.

### An Old Familiar Spring **Tooth With New Ideas**

An old Familiar Spring Tooth with new Ideas! That's what this new modification amounts to; a modification that saves you an extra trip across the field. Simple to change the Agri-Chem. Spring Tooth, permits normal usage as well as providing a means of Brea Aqua Nitrogen ap-plication into the top-soil. The natural 'soak in" feature of Brea Aqua increases the fertilizing qualities by staying in the soil at root level where it does the most good. The new Agri-Chem Spring Tooth Modification not only saves you time, but conserves moisture in your fields and saves wear and tear on equipment.