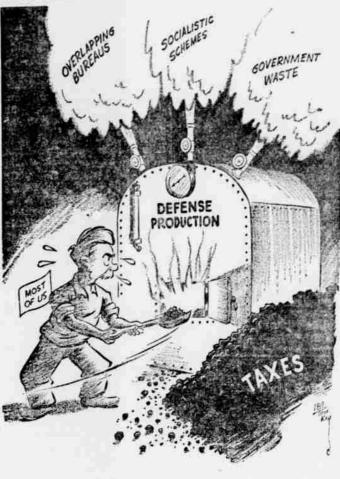

THE AMERICAN WAY

Close Those Valves

manded in their complaint on file herein, to-wit: For a decree that the plaintiffs are the owners in fee simple of the following de scribed property situated in Morrow County, State of Oregon, to