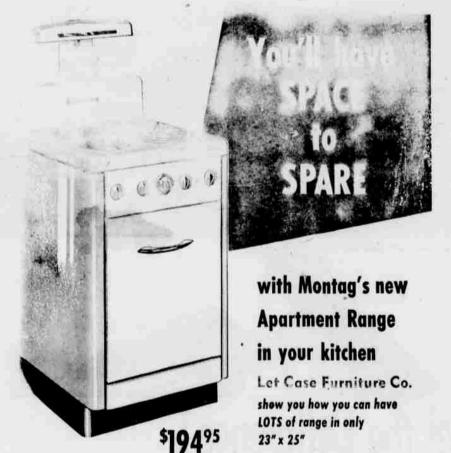

#### Your Sunday **Dinner Problem** Is Solved

Drive down to the Victory Cafe at Ione and eat a wholesome

Chicken or Turkey DINNER

Courteous Service

at the

Victory Cafe

You can't measure the job a range will do by its size. For proof, see this latest Montag model in our display now.

Look at what you could take home in the back of your car today: Four standard size "T-K" surface units. Each one has five cooking speeds for instant heat. They're the easiest cleaned unit made. Full size, automatic oven. Fiberglas insulation saves current.

One-piece porcelain enamel top won't stain; has no grooves or corners. Saves time and work. All these and many other features . . . you'll have to come in and see what you get in such a compact package before you can believe it. Montag has the ideal answer when space is your problem. Let us show you this beautiful

new Montag range today. \$184.75. Apartment model, with no light or oven timer, available at only . . \$169.95

Authorized Montag

Case Furniture Company