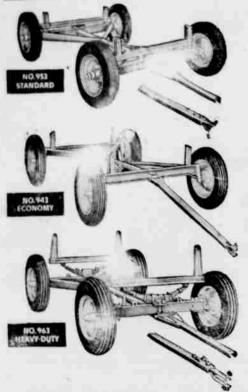

## more the Wagon Speek shok the of BRITTER

... FROM THE Light-Running, Easy-Handling JOHN DEERE "BIG 3"

If it's safe, swift, smooth hauling you want, be sure you choose your rubber-tired farm wagon from the John Deere "Big 3". There's one that fits your pocketbook and your hauling requirements exactly.

There's the dependable, smooth-trailing No. 953, with all the features you need for general-purpose work on the average farm. If you want a low-cost rubber-tired wagon for use at lower speeds, your choice should be the No. 943. The No. 963 will be your selection if you need extra-rugged construction and larger tires for heavy-duty hauling.

Regardless of which you choose, each

Regardless of which you choose, each gives you such modern wagon features as automobile-type disk wheels, Timken tapered-roller bearings, telescoping reach, all-weided frame construction, and autoreering. See us for complete details,