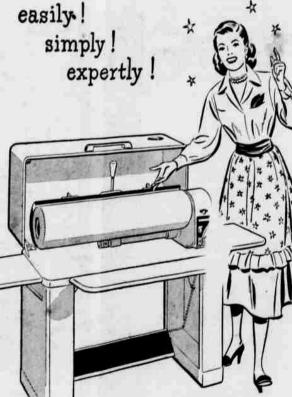

# Frigidaire Electric Ironer

\$199.75

· Now, sit down to do a whole week's ironing quickly, easily, expertly! And in half the time! It's simple with a new Frigidaire Electric Ironer. It irons clothes faster, smoother, neater-without lifting, backache, physical strain. Open ends take sheets and tablecloths easily. Conveniences such as Selective heat control; Prestoe-Matic foot control; two ironing speeds; roll stop for pressing and a sag-proof 30-inch roll make this to ironer you have . been waiting for!

Heppner Appliance Co.