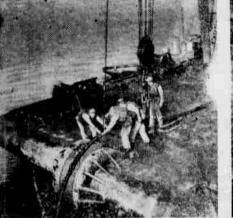

3. At top speed, skilled workmen splice in a new section and the cable is soon back in service. Although there are hundreds of underwater crossings in the West's many bays and rivers, such emergencies are infrequent. But telephone people are on the job 24 hours a day to keep your telephone ready to work for you any time you need it.