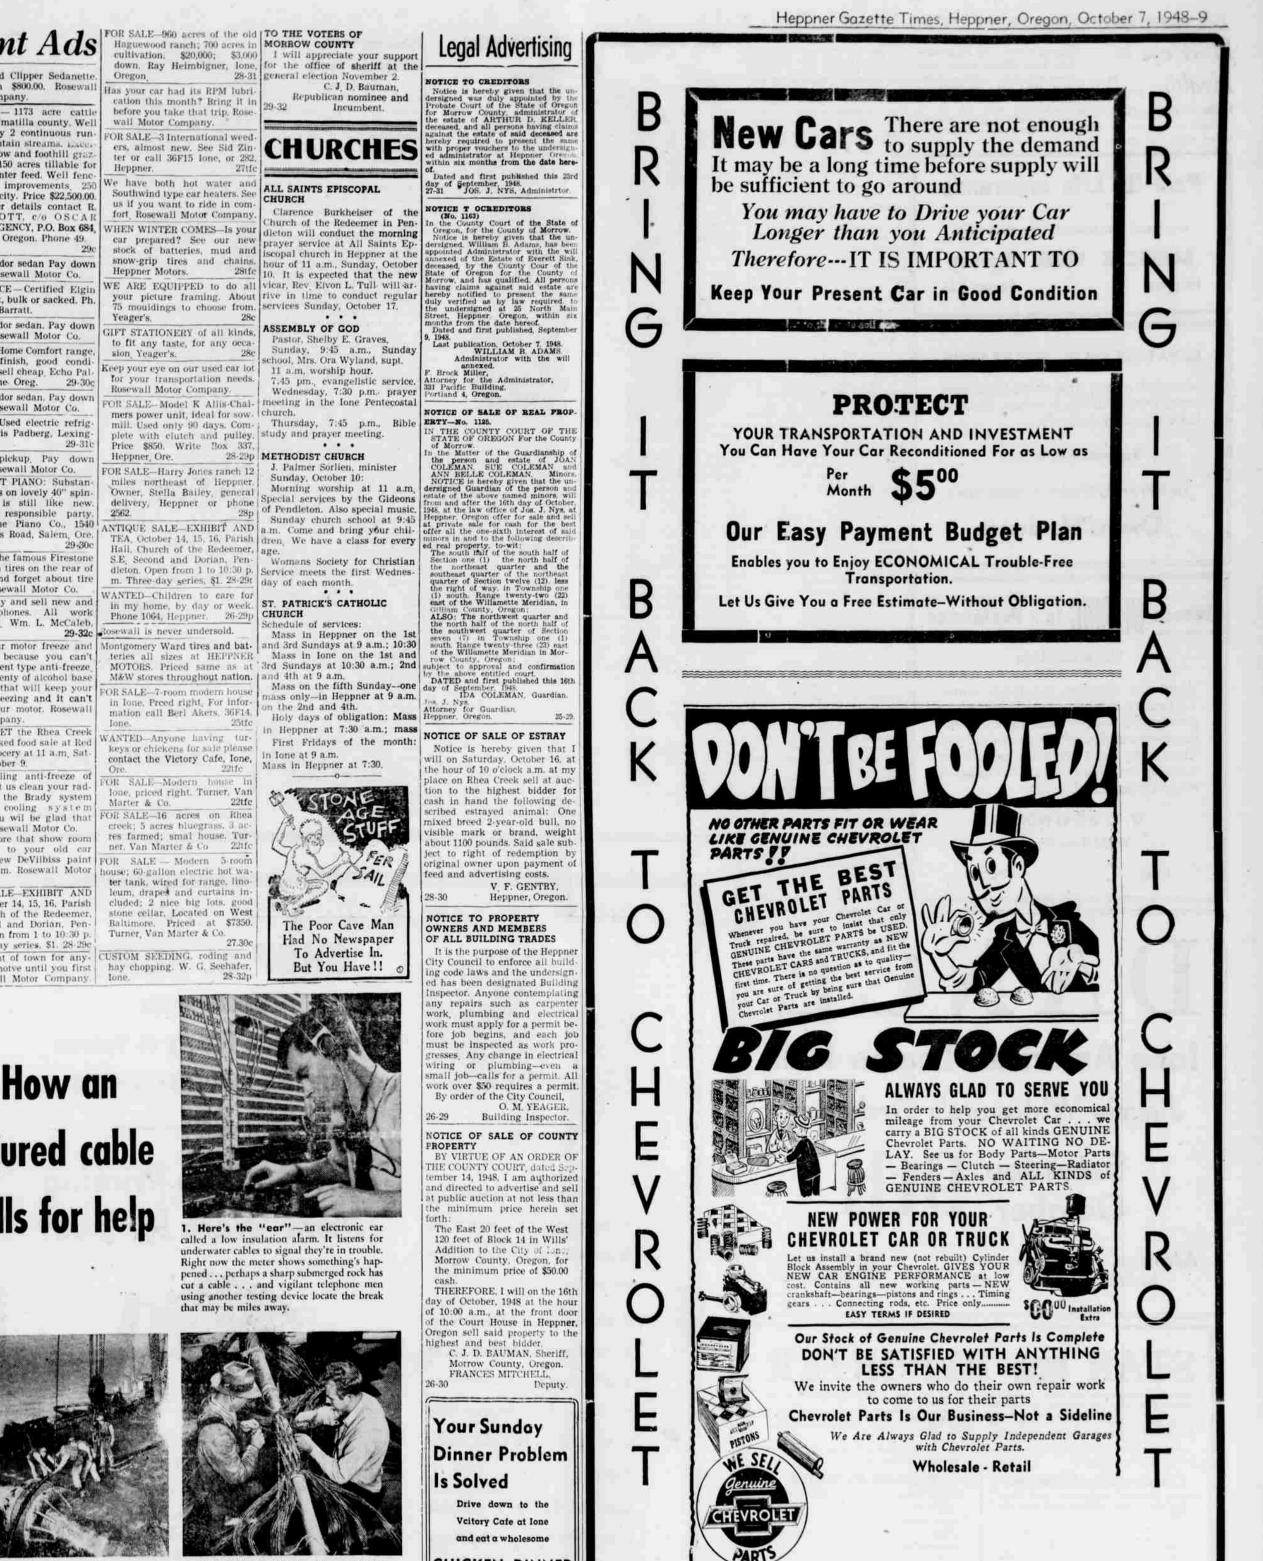

## injured cable calls for help

2. On the job fast, a repair barge grat for the cable and lifts it from its under bed ... guided almost to the exact spot by me distant test center. And the moment the break was discovered, other telephone people in the Traffic Control Bureau set up emergency routes to make any delay on your calls as brief as possible.

3. At top speed, skilled workmen splice in a new section and the cable is soon back in service. Although there are hundreds of underwater crossings in the West's many bays and rivers, such emergencies are infrequent. But telephone people are on the job 24 hours a day to keep your telephone ready to work for you any time you need it.