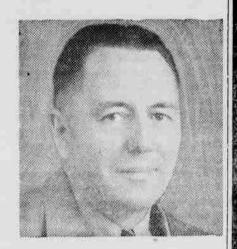

#### PRESENTS DRAMA

Ray Watson

-Director of the Watson Players, who will present a sacred drama, "The Crimson Cross" by Manford Evans, at the Methodist church on Saturday night at 8 o'clock. The production is in four acts with ten characters. Rev. Watson plays two leading parts himself. Mr. Watson is affiliated with the John Brown college, Siloam Springs, Ark. The Rev. James Wilkins, the pastor of the church here invites the public to come and see this outstanding drama which is highly recommended by ministers of different denominations throughout the country. Admission is free. An offering will be taken.